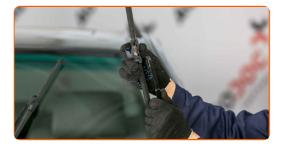

## CARRY OUT REPLACEMENT IN THE FOLLOWING ORDER:

1

Prepare the new windscreen wipers.

Pull the wiper arm away from the glass surface until it stops.

3

Press the clip. Remove the blade from the wiper arm.