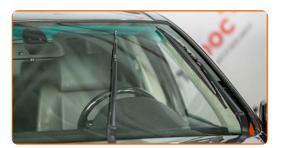

Switch on the ignition.

After installation check the wipers performance. The blades shouldn't intersect or bump against the windshield seal.

**VIEW MORE TUTORIALS** 