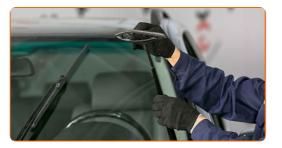

# Replacement: windshield wipers – MINI Convertible (R52). AUTODOC recommends:

- When replacing the wiper blade, take caution to prevent the spring-loaded wiper arm from hitting the glass.
- 4

Install the new wiper blade and carefully press the wiper arm down to the glass.