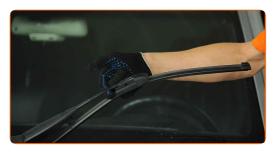

## CARRY OUT REPLACEMENT IN THE FOLLOWING ORDER:

Prepare the new windscreen wipers.

2

Pull the wiper arm away from the glass surface until it stops.

3

Press the clip. Use a flat screwdriver.

4

Remove the blade from the wiper arm.