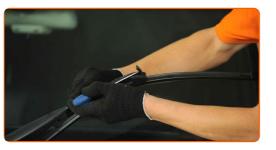

## CARRY OUT REPLACEMENT IN THE FOLLOWING ORDER:

Prepare the new windscreen wipers.

2

Pull the wiper arm away from the glass surface until it stops.

3

Press the clip. Use a flat screwdriver.

4

Remove the blade from the wiper arm.