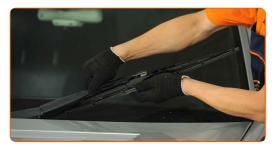

# Replacement: windshield wipers – MERCEDES-BENZ W124 Coupe (C124). Tip from AUTODOC:

 When replacing the wiper blade, take caution to prevent the spring-loaded wiper arm from hitting the glass.

Install the new wiper blade and carefully press the wiper arm down to the glass. Use a flat screwdriver.