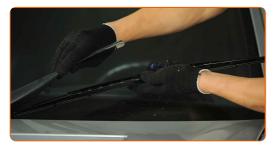

## CARRY OUT REPLACEMENT IN THE FOLLOWING ORDER:

Prepare the new windscreen wipers.

2

Pull the wiper arm away from the glass surface until it stops.

3

Press the clip. Use a flat screwdriver.

4

Remove the blade from the wiper arm.