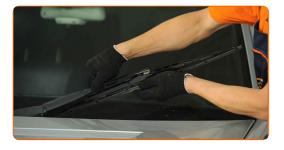

Remove the blade from the wiper arm.

Replacement: windshield wipers – MERCEDES-BENZ W124 Convertible (A124). Tip from AUTODOC:

- When replacing the wiper blade, take caution to prevent the spring-loaded wiper arm from hitting the glass.
- Install the new wiper blade and carefully press the wiper arm down to the glass. Use a flat screwdriver.