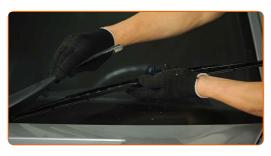

#### CARRY OUT REPLACEMENT IN THE FOLLOWING ORDER:

1

Prepare the new windscreen wipers.

2

Pull the wiper arm away from the glass surface until it stops.

CLUB.AUTODOC.CO.UK 3-6

Press the clip. Use a flat screwdriver.

Remove the blade from the wiper arm.

Replacement: windshield wipers – MERCEDES-BENZ W124 Convertible (A124). Tip from AUTODOC:

- When replacing the wiper blade, take caution to prevent the spring-loaded wiper arm from hitting the glass.
- Install the new wiper blade and carefully press the wiper arm down to the glass. Use a flat screwdriver.