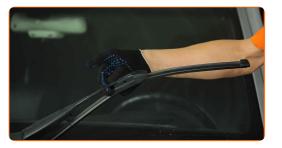

#### CARRY OUT REPLACEMENT IN THE FOLLOWING ORDER:

1

Prepare the new windscreen wipers.

2

Pull the wiper arm away from the glass surface until it stops.

CLUB.AUTODOC.CO.UK 3-6

Press the clip. Use a flat screwdriver.

Remove the blade from the wiper arm.

Replacement: windshield wipers – MERCEDES-BENZ W124 Convertible (A124). Tip from AUTODOC:

- When replacing the wiper blade, take caution to prevent the spring-loaded wiper arm from hitting the glass.
- Install the new wiper blade and carefully press the wiper arm down to the glass. Use a flat screwdriver.