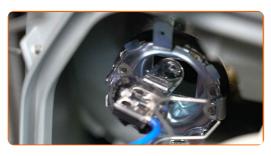

Remove the fog light bulb.

Detach the connector of the low and high beam bulb.

Pull aside the retainer of the low and high beam bulb.

9 Remove the low and high beam bulb.

CLUB.AUTODOC.CO.UK 4-10

Detach the turn signal light bulb holder by turning it approx. 30°.

11 Remove the turn signal light bulb.

Treat the bulb connectors. Use dielectric grease.

13 Install a new turn signal light bulb in the socket.

14

Install the turn signal light bulb holder by turning it approx. 30°.