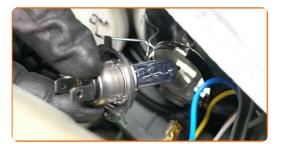

#### Please note!

- The replacement procedure is identical for the left and right headlight bulbs.
- Detach the fog light connector.

CLUB.AUTODOC.CO.UK 3-10

5 Pull aside the retainer of the fog light bulb.

Remove the fog light bulb.

Detach the connector of the low and high beam bulb.

Pull aside the retainer of the low and high beam bulb.

9 Remove the low and high beam bulb.

CLUB.AUTODOC.CO.UK 4-10

Detach the turn signal light bulb holder by turning it approx. 30°.