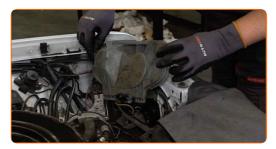

# REPLACEMENT: HEADLIGHT BULBS – MERCEDES-BENZ W124 CONVERTIBLE (A124). TAKE THE FOLLOWING STEPS:

- Open the bonnet.
- Use a fender protection cover to prevent damaging paintwork and plastic parts of the car.
- Remove the headlight rear cover.

#### Please note!

- The replacement procedure is identical for the left and right headlight bulbs.
- Detach the fog light connector.

CLUB.AUTODOC.CO.UK 3-10

5 Pull aside the retainer of the fog light bulb.