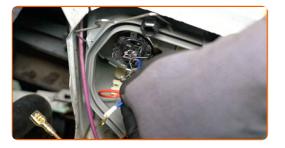

Remove the fog light bulb.

Detach the connector of the low and high beam bulb.

Pull aside the retainer of the low and high beam bulb.

9 Remove the low and high beam bulb.

CLUB.AUTODOC.CO.UK 4-10

Detach the turn signal light bulb holder by turning it approx. 30°.

11 Remove the turn signal light bulb.

Treat the bulb connectors. Use dielectric grease.

13 Install a new turn signal light bulb in the socket.

14

Install the turn signal light bulb holder by turning it approx. 30°.