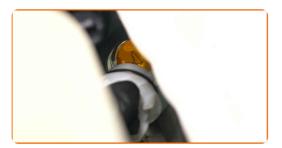

11 Remove the turn signal light bulb.

Treat the bulb connectors. Use dielectric grease.

13 Install a new turn signal light bulb in the socket.

14

Install the turn signal light bulb holder by turning it approx. 30°.