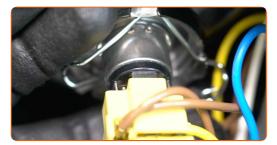

#### Please note!

- The replacement procedure is identical for the left and right headlight bulbs.
- Detach the fog light connector.

CLUB.AUTODOC.CO.UK 3-10

5 Pull aside the retainer of the fog light bulb.

Remove the fog light bulb.

Detach the connector of the low and high beam bulb.

Pull aside the retainer of the low and high beam bulb.

9 Remove the low and high beam bulb.

CLUB.AUTODOC.CO.UK 4-10

Detach the turn signal light bulb holder by turning it approx. 30°.