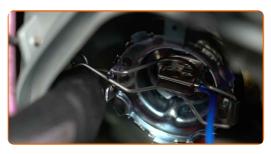

CLUB.AUTODOC.CO.UK 5-10

15 Install a new low and high beam bulb.

Replacement: headlight bulbs – MERCEDES-BENZ W124 Convertible (A124). AUTODOC recommends:

- Avoid touching the bulb glass. The finger marks left on it may cause failure.
- Fit the retainer of the low and high beam bulb.

Attach the connector of the low and high beam bulb.

18 Install a new fog light bulb.

CLUB.AUTODOC.CO.UK 6-10