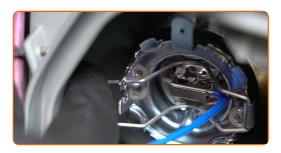

#### Please note!

- The replacement procedure is identical for the left and right headlight bulbs.
- Detach the fog light connector.

CLUB.AUTODOC.CO.UK 3-10

5 Pull aside the retainer of the fog light bulb.

Remove the fog light bulb.

Detach the connector of the low and high beam bulb.

Pull aside the retainer of the low and high beam bulb.

9 Remove the low and high beam bulb.

CLUB.AUTODOC.CO.UK 4-10

Detach the turn signal light bulb holder by turning it approx. 30°.