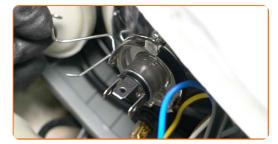

CLUB.AUTODOC.CO.UK 5-10

15 Install a new low and high beam bulb.

Replacement: headlight bulbs – MERCEDES-BENZ W124 Convertible (A124). AUTODOC recommends:

- Avoid touching the bulb glass. The finger marks left on it may cause failure.
- Fit the retainer of the low and high beam bulb.

Attach the connector of the low and high beam bulb.

18 Install a new fog light bulb.

CLUB.AUTODOC.CO.UK 6-10