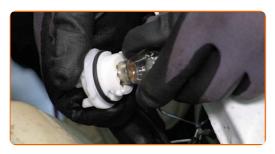

Remove the fog light bulb.

Detach the connector of the low and high beam bulb.

Pull aside the retainer of the low and high beam bulb.

9 Remove the low and high beam bulb.

CLUB.AUTODOC.CO.UK 4-10

Detach the turn signal light bulb holder by turning it approx. 30°.

11 Remove the turn signal light bulb.

Treat the bulb connectors. Use dielectric grease.

13 Install a new turn signal light bulb in the socket.

14

Install the turn signal light bulb holder by turning it approx. 30°.