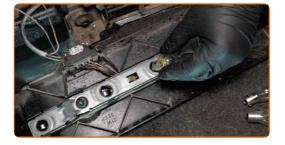

Remove the fog light bulb.

Detach the connector of the low and high beam bulb.

Pull aside the retainer of the low and high beam bulb.

9 Remove the low and high beam bulb.

CLUB.AUTODOC.CO.UK 4-10

Detach the turn signal light bulb holder by turning it approx. 30°.

11 Remove the turn signal light bulb.

Treat the bulb connectors. Use dielectric grease.

13 Install a new turn signal light bulb in the socket.

14

Install the turn signal light bulb holder by turning it approx. 30°.