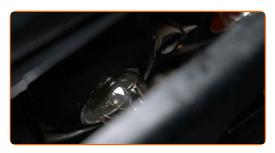

CLUB.AUTODOC.CO.UK 5-10

15 Install a new low and high beam bulb.

Replacement: headlight bulbs – MERCEDES-BENZ W124 Convertible (A124). AUTODOC recommends:

- Avoid touching the bulb glass. The finger marks left on it may cause failure.
- Fit the retainer of the low and high beam bulb.

Attach the connector of the low and high beam bulb.

18 Install a new fog light bulb.

CLUB.AUTODOC.CO.UK 6-10