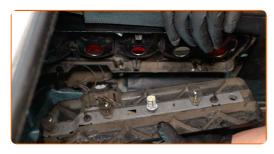

#### Please note!

- The replacement procedure is identical for the left and right headlight bulbs.
- Detach the fog light connector.

CLUB.AUTODOC.CO.UK 3-10

5 Pull aside the retainer of the fog light bulb.

Remove the fog light bulb.

Detach the connector of the low and high beam bulb.

Pull aside the retainer of the low and high beam bulb.

9 Remove the low and high beam bulb.

CLUB.AUTODOC.CO.UK 4-10

Detach the turn signal light bulb holder by turning it approx. 30°.