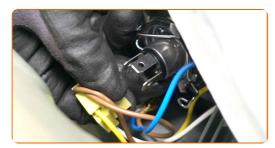

#### Please note!

- The replacement procedure is identical for the left and right headlight bulbs.
- Detach the fog light connector.

CLUB.AUTODOC.CO.UK 3-10

5 Pull aside the retainer of the fog light bulb.

Remove the fog light bulb.

Detach the connector of the low and high beam bulb.

Pull aside the retainer of the low and high beam bulb.

9 Remove the low and high beam bulb.

CLUB.AUTODOC.CO.UK 4-10

Detach the turn signal light bulb holder by turning it approx. 30°.