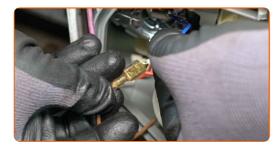

11 Remove the turn signal light bulb.

Treat the bulb connectors. Use dielectric grease.

13 Install a new turn signal light bulb in the socket.

14

Install the turn signal light bulb holder by turning it approx. 30°.

CLUB.AUTODOC.CO.UK 5-10

15 Install a new low and high beam bulb.

Replacement: headlight bulbs – MERCEDES-BENZ W124 Convertible (A124). AUTODOC recommends:

- Avoid touching the bulb glass. The finger marks left on it may cause failure.
- Fit the retainer of the low and high beam bulb.