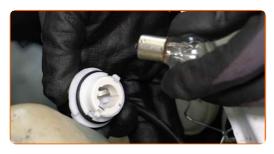

11 Remove the turn signal light bulb.

Treat the bulb connectors. Use dielectric grease.

13 Install a new turn signal light bulb in the socket.

14

Install the turn signal light bulb holder by turning it approx. 30°.

CLUB.AUTODOC.CO.UK 5-10

15 Install a new low and high beam bulb.

Replacement: headlight bulbs – MERCEDES-BENZ W124 Convertible (A124). AUTODOC recommends:

- Avoid touching the bulb glass. The finger marks left on it may cause failure.
- Fit the retainer of the low and high beam bulb.