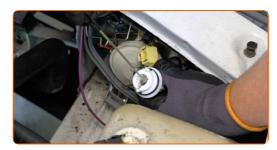

CLUB.AUTODOC.CO.UK 5-10

15 Install a new low and high beam bulb.

Replacement: headlight bulbs – MERCEDES-BENZ W124 Convertible (A124). AUTODOC recommends:

- Avoid touching the bulb glass. The finger marks left on it may cause failure.
- Fit the retainer of the low and high beam bulb.

Attach the connector of the low and high beam bulb.

18 Install a new fog light bulb.

CLUB.AUTODOC.CO.UK 6-10