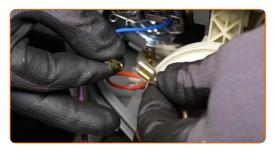

#### Please note!

- The replacement procedure is identical for the left and right headlight bulbs.
- Detach the fog light connector.

CLUB.AUTODOC.CO.UK 3-10

5 Pull aside the retainer of the fog light bulb.

Remove the fog light bulb.

Detach the connector of the low and high beam bulb.

Pull aside the retainer of the low and high beam bulb.

9 Remove the low and high beam bulb.

CLUB.AUTODOC.CO.UK 4-10

Detach the turn signal light bulb holder by turning it approx. 30°.