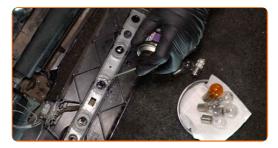

#### Please note!

- The replacement procedure is identical for the left and right headlight bulbs.
- Detach the fog light connector.

CLUB.AUTODOC.CO.UK 3-10

5 Pull aside the retainer of the fog light bulb.

Remove the fog light bulb.

Detach the connector of the low and high beam bulb.

Pull aside the retainer of the low and high beam bulb.

9 Remove the low and high beam bulb.

CLUB.AUTODOC.CO.UK 4-10

Detach the turn signal light bulb holder by turning it approx. 30°.