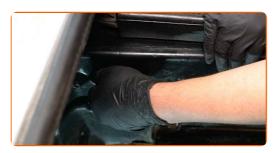

CLUB.AUTODOC.CO.UK 7-10

Release the retainers of the cover which holds the bulbs by turning them approx. 90°.

Remove the bulb holder together with the bulbs.

Remove the old bulbs.

Treat the bulb holder terminals on the cover. Use dielectric grease.