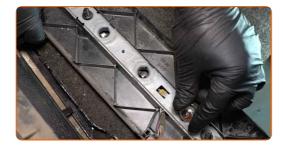

CLUB.AUTODOC.CO.UK 7-10

Release the retainers of the cover which holds the bulbs by turning them approx. 90°.

Remove the bulb holder together with the bulbs.

Remove the old bulbs.

Treat the bulb holder terminals on the cover. Use dielectric grease.

Install the new bulbs in the holder on the cover.

CLUB.AUTODOC.CO.UK 8-10

Install the bulb holder together with the bulbs.

Lock the cover in place by turning the retainers approx. 90°.

- Close the luggage compartment.
- Switch on the lights to check that the new bulbs work.