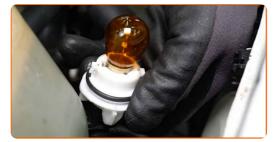

Remove the fog light bulb.

Detach the connector of the low and high beam bulb.

Pull aside the retainer of the low and high beam bulb.

9 Remove the low and high beam bulb.

CLUB.AUTODOC.CO.UK 4-10

Detach the turn signal light bulb holder by turning it approx. 30°.

11 Remove the turn signal light bulb.

Treat the bulb connectors. Use dielectric grease.

13 Install a new turn signal light bulb in the socket.

14

Install the turn signal light bulb holder by turning it approx. 30°.