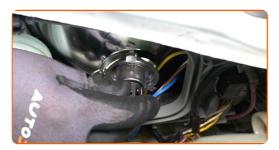

Remove the fog light bulb.

Detach the connector of the low and high beam bulb.

Pull aside the retainer of the low and high beam bulb.

9 Remove the low and high beam bulb.

CLUB.AUTODOC.CO.UK 4-10

Detach the turn signal light bulb holder by turning it approx. 30°.