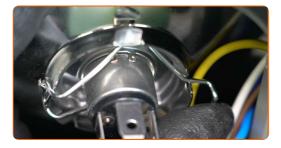

# REPLACEMENT: HEADLIGHT BULBS – MERCEDES-BENZ W124 CONVERTIBLE (A124). TAKE THE FOLLOWING STEPS:

- Open the bonnet.
- Use a fender protection cover to prevent damaging paintwork and plastic parts of the car.
- Remove the headlight rear cover.

#### Please note!

- The replacement procedure is identical for the left and right headlight bulbs.
- Detach the fog light connector.

CLUB.AUTODOC.CO.UK 3-10

5 Pull aside the retainer of the fog light bulb.