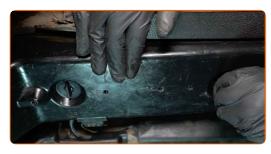

CLUB.AUTODOC.CO.UK 7-10

Release the retainers of the cover which holds the bulbs by turning them approx. 90°.

Remove the bulb holder together with the bulbs.

Remove the old bulbs.

Treat the bulb holder terminals on the cover. Use dielectric grease.

Install the new bulbs in the holder on the cover.

CLUB.AUTODOC.CO.UK 8-10

Install the bulb holder together with the bulbs.

Lock the cover in place by turning the retainers approx. 90°.

- Close the luggage compartment.
- Switch on the lights to check that the new bulbs work.