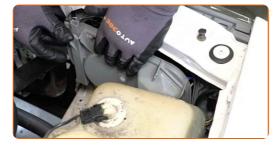

# REPLACEMENT: HEADLIGHT BULBS – MERCEDES-BENZ W124 CONVERTIBLE (A124). TAKE THE FOLLOWING STEPS:

- Open the bonnet.
- Use a fender protection cover to prevent damaging paintwork and plastic parts of the car.
- Remove the headlight rear cover.