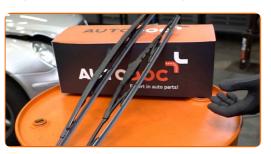

3

Prepare the new windscreen wipers.

4

Pull the wiper arm away from the glass surface until it stops.

5

Turn the wiper blade by ninety degrees. Remove the blade from the wiper arm.

Replacement: windshield wipers - MERCEDES-BENZ Viano (W639). Tip:

• When replacing the wiper blade, take caution to prevent the spring-loaded wiper arm from hitting the glass.

6

Install the new wiper blade and carefully press the wiper arm down to the glass.