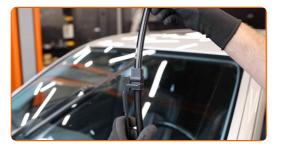

3

Prepare the new windscreen wipers.

4

Pull the wiper arm away from the glass surface until it stops.

5

Turn the wiper blade by ninety degrees. Remove the blade from the wiper arm.

Replacement: windshield wipers - MERCEDES-BENZ Viano (W639). Tip:

• When replacing the wiper blade, take caution to prevent the spring-loaded wiper arm from hitting the glass.

6

Install the new wiper blade and carefully press the wiper arm down to the glass.