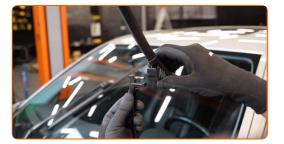

3

Prepare the new windscreen wipers.

4

Pull the wiper arm away from the glass surface until it stops.

5

Turn the wiper blade by ninety degrees. Remove the blade from the wiper arm.

Replacement: windshield wipers - MERCEDES-BENZ Viano (W639). Tip:

• When replacing the wiper blade, take caution to prevent the spring-loaded wiper arm from hitting the glass.

6

Install the new wiper blade and carefully press the wiper arm down to the glass.