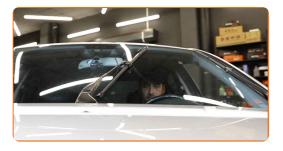

### CARRY OUT REPLACEMENT IN THE FOLLOWING ORDER:

1

Switch on the ignition. Set the windscreen wipers to the service position.

2

Switch off the ignition. In the service mode, the wipers will be in the upper position.