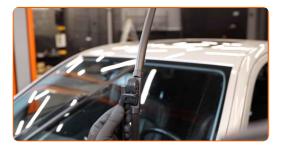

• When replacing the wiper blade, take caution to prevent the spring-loaded wiper arm from hitting the glass.

6

Install the new wiper blade and carefully press the wiper arm down to the glass.

7

Switch on the ignition. Return the windscreen wipers from the service position.

8

After installation check the wipers performance. The blades shouldn't intersect or bump against the windshield seal.

9

Switch off the ignition.