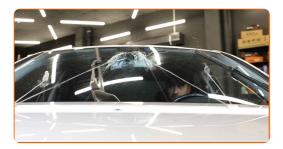

7

Switch on the ignition. Return the windscreen wipers from the service position.

8

After installation check the wipers performance. The blades shouldn't intersect or bump against the windshield seal.

9

Switch off the ignition.