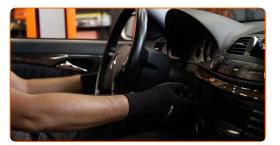

### CARRY OUT REPLACEMENT IN THE FOLLOWING ORDER:

1

Switch on the ignition. Set the windscreen wipers to the service position.

2

Switch off the ignition. In the service mode, the wipers will be in the upper position.

3

Prepare the new windscreen wipers.

4

Pull the wiper arm away from the glass surface until it stops.

5

Turn the wiper blade by ninety degrees. Remove the blade from the wiper arm.

Replacement: windshield wipers - MERCEDES-BENZ Viano (W639). Tip: