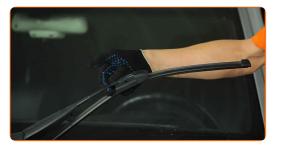

### CARRY OUT REPLACEMENT IN THE FOLLOWING ORDER:

1

Prepare the new windscreen wipers.

2

Pull the wiper arm away from the glass surface until it stops.

CLUB.AUTODOC.CO.UK 3-6

3 Press the clip. Use a flat screwdriver.