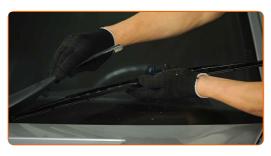

### CARRY OUT REPLACEMENT IN THE FOLLOWING ORDER:

1

Prepare the new windscreen wipers.

2

Pull the wiper arm away from the glass surface until it stops.

CLUB.AUTODOC.CO.UK 3-6

3 Press the clip. Use a flat screwdriver.

Remove the blade from the wiper arm.

Replacement: windshield wipers – MERCEDES-BENZ VARIO Dumptruck. Tip from AUTODOC:

- When replacing the wiper blade, take caution to prevent the spring-loaded wiper arm from hitting the glass.
- Install the new wiper blade and carefully press the wiper arm down to the glass. Use a flat screwdriver.