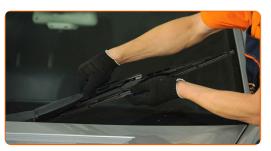

Remove the blade from the wiper arm.

Replacement: windshield wipers – MERCEDES-BENZ VARIO Dumptruck. Tip from AUTODOC:

- When replacing the wiper blade, take caution to prevent the spring-loaded wiper arm from hitting the glass.
- Install the new wiper blade and carefully press the wiper arm down to the glass. Use a flat screwdriver.