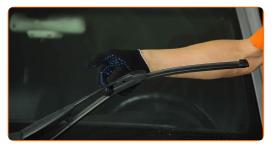

### CARRY OUT REPLACEMENT IN THE FOLLOWING ORDER:

1

Prepare the new windscreen wipers.

2

Pull the wiper arm away from the glass surface until it stops.

CLUB.AUTODOC.CO.UK 3-6

Press the clip. Use a flat screwdriver.