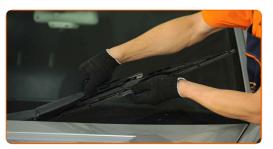

### CARRY OUT REPLACEMENT IN THE FOLLOWING ORDER:

1

Prepare the new windscreen wipers.

2

Pull the wiper arm away from the glass surface until it stops.

CLUB.AUTODOC.CO.UK 3-6

Press the clip. Use a flat screwdriver.

Remove the blade from the wiper arm.