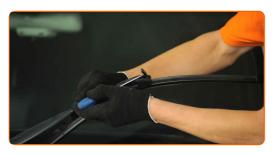

### CARRY OUT REPLACEMENT IN THE FOLLOWING ORDER:

1

Prepare the new windscreen wipers.

2

Pull the wiper arm away from the glass surface until it stops.

CLUB.AUTODOC.CO.UK 3-6

Press the clip. Use a flat screwdriver.

Remove the blade from the wiper arm.