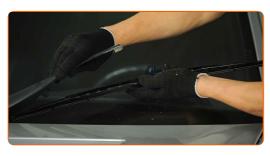

# Replacement: windshield wipers – MERCEDES-BENZ VARIO Bus. Tip from AUTODOC:

- When replacing the wiper blade, take caution to prevent the spring-loaded wiper arm from hitting the glass.
- Install the new wiper blade and carefully press the wiper arm down to the glass. Use a flat screwdriver.