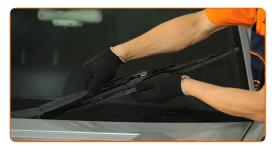

#### CARRY OUT REPLACEMENT IN THE FOLLOWING ORDER:

Prepare the new windscreen wipers.

Pull the wiper arm away from the glass surface until it stops.

3

Press the clip. Use a flat screwdriver.

4

Remove the blade from the wiper arm.

## Replacement: windshield wipers – MERCEDES-BENZ T1 Van (601, 611). Tip from AUTODOC:

 When replacing the wiper blade, take caution to prevent the spring-loaded wiper arm from hitting the glass.

Install the new wiper blade and carefully press the wiper arm down to the glass. Use a flat screwdriver.