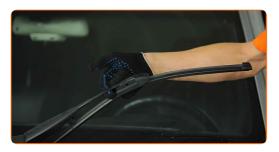

#### CARRY OUT REPLACEMENT IN THE FOLLOWING ORDER:

Prepare the new windscreen wipers.

Pull the wiper arm away from the glass surface until it stops.

3

Press the clip. Use a flat screwdriver.

4

Remove the blade from the wiper arm.