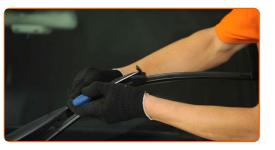

#### CARRY OUT REPLACEMENT IN THE FOLLOWING ORDER:

Prepare the new windscreen wipers.

Pull the wiper arm away from the glass surface until it stops.

3

Press the clip. Use a flat screwdriver.

4

Remove the blade from the wiper arm.