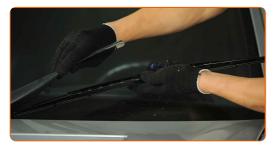

#### CARRY OUT REPLACEMENT IN THE FOLLOWING ORDER:

Prepare the new windscreen wipers.

Pull the wiper arm away from the glass surface until it stops.

3

Press the clip. Use a flat screwdriver.

4

Remove the blade from the wiper arm.

## Replacement: windshield wipers – MERCEDES-BENZ T1 Van (601, 611). Tip from AUTODOC:

 When replacing the wiper blade, take caution to prevent the spring-loaded wiper arm from hitting the glass.

Install the new wiper blade and carefully press the wiper arm down to the glass. Use a flat screwdriver.