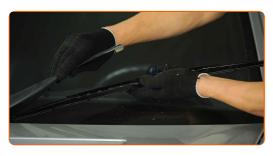

#### CARRY OUT REPLACEMENT IN THE FOLLOWING ORDER:

1

Prepare the new windscreen wipers.

2

Pull the wiper arm away from the glass surface until it stops.

CLUB.AUTODOC.CO.UK 3-6

3 Press the clip. Use a flat screwdriver.

Remove the blade from the wiper arm.

Replacement: windshield wipers – MERCEDES-BENZ T1 Platform/Chassis (602). Tip from AUTODOC:

- When replacing the wiper blade, take caution to prevent the spring-loaded wiper arm from hitting the glass.
- Install the new wiper blade and carefully press the wiper arm down to the glass. Use a flat screwdriver.