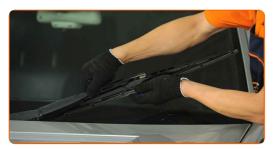

Remove the blade from the wiper arm.

Replacement: windshield wipers – MERCEDES-BENZ T1 Platform/Chassis (602). Tip from AUTODOC:

- When replacing the wiper blade, take caution to prevent the spring-loaded wiper arm from hitting the glass.
- Install the new wiper blade and carefully press the wiper arm down to the glass. Use a flat screwdriver.