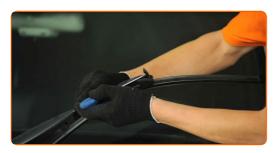

Remove the blade from the wiper arm.

Replacement: windshield wipers – MERCEDES-BENZ T1 Platform/Chassis (602). Tip from AUTODOC:

- When replacing the wiper blade, take caution to prevent the spring-loaded wiper arm from hitting the glass.
- Install the new wiper blade and carefully press the wiper arm down to the glass. Use a flat screwdriver.