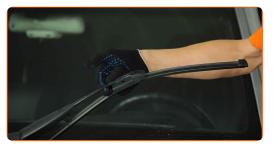

#### CARRY OUT REPLACEMENT IN THE FOLLOWING ORDER:

1

Prepare the new windscreen wipers.

2

Pull the wiper arm away from the glass surface until it stops.

CLUB.AUTODOC.CO.UK 3-6

3 Press the clip. Use a flat screwdriver.

Remove the blade from the wiper arm.

Replacement: windshield wipers – MERCEDES-BENZ T1 Platform/Chassis (602). Tip from AUTODOC:

- When replacing the wiper blade, take caution to prevent the spring-loaded wiper arm from hitting the glass.
- Install the new wiper blade and carefully press the wiper arm down to the glass. Use a flat screwdriver.