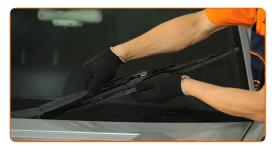

### CARRY OUT REPLACEMENT IN THE FOLLOWING ORDER:

Prepare the new windscreen wipers.

Pull the wiper arm away from the glass surface until it stops.

3

Press the clip. Use a flat screwdriver.

4

Remove the blade from the wiper arm.