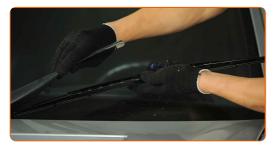

### CARRY OUT REPLACEMENT IN THE FOLLOWING ORDER:

Prepare the new windscreen wipers.

Pull the wiper arm away from the glass surface until it stops.

3

Press the clip. Use a flat screwdriver.

4

Remove the blade from the wiper arm.

## Replacement: windshield wipers – MERCEDES-BENZ T1 Bus (601). Tip from AUTODOC:

 When replacing the wiper blade, take caution to prevent the spring-loaded wiper arm from hitting the glass.

Install the new wiper blade and carefully press the wiper arm down to the glass. Use a flat screwdriver.