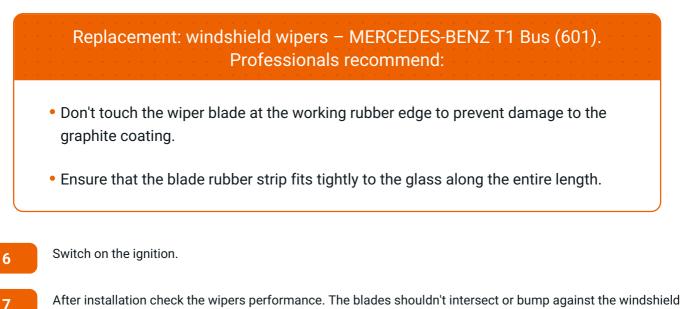

## Replacement: windshield wipers – MERCEDES-BENZ T1 Bus (601). Tip from AUTODOC:

 When replacing the wiper blade, take caution to prevent the spring-loaded wiper arm from hitting the glass.

Install the new wiper blade and carefully press the wiper arm down to the glass. Use a flat screwdriver.