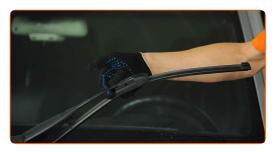

### CARRY OUT REPLACEMENT IN THE FOLLOWING ORDER:

Prepare the new windscreen wipers.

Pull the wiper arm away from the glass surface until it stops.

3

Press the clip. Use a flat screwdriver.

4

Remove the blade from the wiper arm.