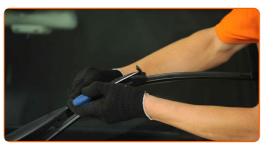

### CARRY OUT REPLACEMENT IN THE FOLLOWING ORDER:

Prepare the new windscreen wipers.

Pull the wiper arm away from the glass surface until it stops.

3

Press the clip. Use a flat screwdriver.

4

Remove the blade from the wiper arm.