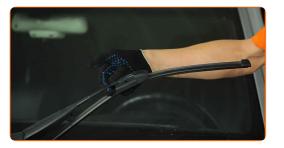

#### CARRY OUT REPLACEMENT IN THE FOLLOWING ORDER:

1

Prepare the new windscreen wipers.

2

Pull the wiper arm away from the glass surface until it stops.

CLUB.AUTODOC.CO.UK 3-6

3 Press the clip. Use a flat screwdriver.