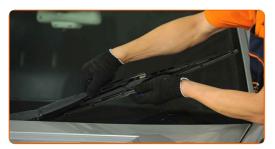

#### CARRY OUT REPLACEMENT IN THE FOLLOWING ORDER:

1

Prepare the new windscreen wipers.

2

Pull the wiper arm away from the glass surface until it stops.

CLUB.AUTODOC.CO.UK 3-6

3 Press the clip. Use a flat screwdriver.

Remove the blade from the wiper arm.

Replacement: windshield wipers – MERCEDES-BENZ SPRINTER CLASSIC 4,6-t Bus (909). Tip from AUTODOC:

- When replacing the wiper blade, take caution to prevent the spring-loaded wiper arm from hitting the glass.
- Install the new wiper blade and carefully press the wiper arm down to the glass. Use a flat screwdriver.