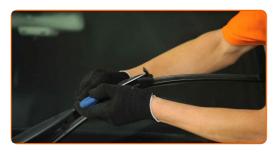

#### CARRY OUT REPLACEMENT IN THE FOLLOWING ORDER:

1

Prepare the new windscreen wipers.

2

Pull the wiper arm away from the glass surface until it stops.

CLUB.AUTODOC.CO.UK 3-6

3 Press the clip. Use a flat screwdriver.