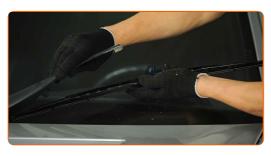

Remove the blade from the wiper arm.

Replacement: windshield wipers – MERCEDES-BENZ SPRINTER CLASSIC 4,6-t Bus (909). Tip from AUTODOC:

- When replacing the wiper blade, take caution to prevent the spring-loaded wiper arm from hitting the glass.
- Install the new wiper blade and carefully press the wiper arm down to the glass. Use a flat screwdriver.