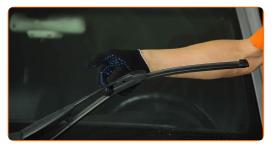

#### CARRY OUT REPLACEMENT IN THE FOLLOWING ORDER:

1

Prepare the new windscreen wipers.

2

Pull the wiper arm away from the glass surface until it stops.

CLUB.AUTODOC.CO.UK 3-6

3 Press the clip. Use a flat screwdriver.