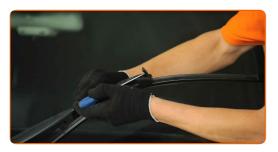

#### CARRY OUT REPLACEMENT IN THE FOLLOWING ORDER:

1

Prepare the new windscreen wipers.

2

Pull the wiper arm away from the glass surface until it stops.

CLUB.AUTODOC.CO.UK 3-6

3 Press the clip. Use a flat screwdriver.

Remove the blade from the wiper arm.

Replacement: windshield wipers – MERCEDES-BENZ SPRINTER CLASSIC 3,5-t Box (909). Tip from AUTODOC:

- When replacing the wiper blade, take caution to prevent the spring-loaded wiper arm from hitting the glass.
- Install the new wiper blade and carefully press the wiper arm down to the glass. Use a flat screwdriver.