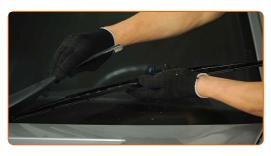

Remove the blade from the wiper arm.

Replacement: windshield wipers – MERCEDES-BENZ SPRINTER CLASSIC 3,5-t Box (909). Tip from AUTODOC:

- When replacing the wiper blade, take caution to prevent the spring-loaded wiper arm from hitting the glass.
- Install the new wiper blade and carefully press the wiper arm down to the glass. Use a flat screwdriver.