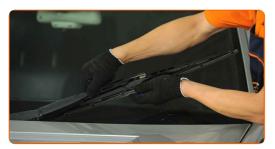

#### CARRY OUT REPLACEMENT IN THE FOLLOWING ORDER:

1

Prepare the new windscreen wipers.

2

Pull the wiper arm away from the glass surface until it stops.

CLUB.AUTODOC.CO.UK 3-6

3 Press the clip. Use a flat screwdriver.

Remove the blade from the wiper arm.

Replacement: windshield wipers – MERCEDES-BENZ SPRINTER CLASSIC 3,5-t Box (909). Tip from AUTODOC:

- When replacing the wiper blade, take caution to prevent the spring-loaded wiper arm from hitting the glass.
- Install the new wiper blade and carefully press the wiper arm down to the glass. Use a flat screwdriver.