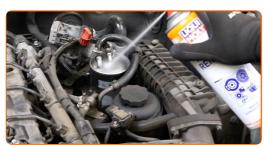

#### **AUTODOC** recommends:

- Replacement: fuel filter MERCEDES-BENZ SPRINTER 5-t Box (906). To avoid damaging the part when removing it, do not use excessive force.
- Clean the fuel filter housing and the cover. Use all-purpose cleaning spray.

Clean the fuel filter housing and the cover. Use all-purpose cleaning spray.

Attach the pipe to the fuel filter.

14

CLUB.AUTODOC.CO.UK 6-10

Tighten the fastening clamp of the fuel filter pipe. Use a drive socket #5.5. Use a ratchet wrench.

CLUB.AUTODOC.CO.UK 7-10

Clean the fuel filter housing and the cover. Use all-purpose cleaning spray.

Screw in the fuel filter mounting bracket. Use HEX No.H5. Use a ratchet wrench.

Run the engine for a few minutes. This is necessary in order to make sure that the component operates properly.