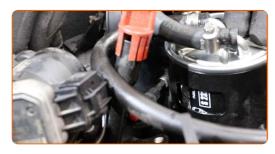

Loosen the fuel filter mounting. Use HEX No.H5. Use a ratchet wrench.

CLUB.AUTODOC.CO.UK 4-10

Loosen the fastening clamps of the fuel filter pipes. Use a drive socket #5.5. Use a drive socket #7. Use a ratchet wrench.

Detach the tubes from the fuel filter. Use round-nose pliers.

#### Replacement: fuel filter – MERCEDES-BENZ SPRINTER 5-t Box (906). Tip:

• Be careful! Fuel may leak from the filter housing and hoses.

Remove the fuel filter.

CLUB.AUTODOC.CO.UK 5-10

12 Install a new fuel filter.