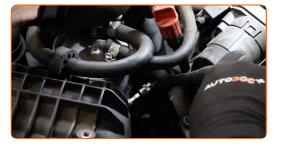

#### CARRY OUT REPLACEMENT IN THE FOLLOWING ORDER:

- Open the hood.
- Use a fender protection cover to prevent damaging paintwork and plastic parts of the car.
- Unscrew the engine cover fastener. Use Torx T25. Use a ratchet wrench.
- Unscrew the fasteners of the back section of the engine cover. Use a drive socket #10. Use a ratchet wrench.

Remove the back section of the engine cover.

CLUB.AUTODOC.CO.UK 3-10