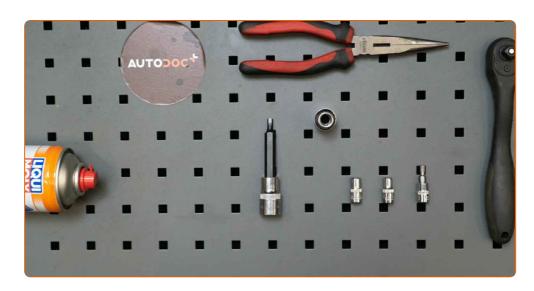

#### REPLACEMENT: FUEL FILTER – MERCEDES-BENZ SPRINTER 5-T BOX (906). LIST OF THE TOOLS YOU'LL NEED:

- All-purpose cleaning spray
- Torx bit T25
- Drive socket # 5.5
- Drive socket # 7
- Drive socket # 10

- HEX bit No.H5
- Ratchet wrench
- Round-nose pliers
- Bulb hand fuel pump
- Fender cover

**Buy tools** 

CLUB.AUTODOC.CO.UK 2-10