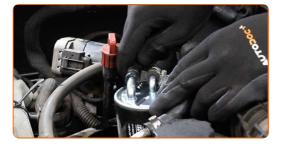

Loosen the fuel filter mounting. Use HEX No.H5. Use a ratchet wrench.

CLUB.AUTODOC.CO.UK 4-10

Loosen the fastening clamps of the fuel filter pipes. Use a drive socket #5.5. Use a drive socket #7. Use a ratchet wrench.

Detach the tubes from the fuel filter. Use round-nose pliers.