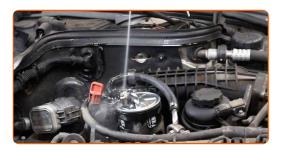

Press the fuel primer pump several times until it gets hard. Use a bulb hand fuel pump.

17 Attach the pipe to the fuel filter.

18

Tighten the fastening clamp of the fuel filter pipe. Use a drive socket #7. Use a ratchet wrench.

CLUB.AUTODOC.CO.UK 7-10

Clean the fuel filter housing and the cover. Use all-purpose cleaning spray.

Screw in the fuel filter mounting bracket. Use HEX No.H5. Use a ratchet wrench.

Run the engine for a few minutes. This is necessary in order to make sure that the component operates properly.