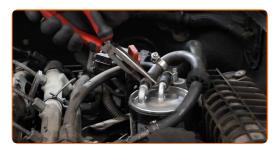

Loosen the fuel filter mounting. Use HEX No.H5. Use a ratchet wrench.

CLUB.AUTODOC.CO.UK 4-10

Loosen the fastening clamps of the fuel filter pipes. Use a drive socket #5.5. Use a drive socket #7. Use a ratchet wrench.

Detach the tubes from the fuel filter. Use round-nose pliers.