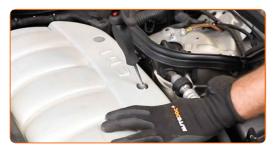

#### **AUTODOC** recommends:

- Replacement: fuel filter MERCEDES-BENZ SPRINTER 5-t Box (906). To avoid damaging the part when removing it, do not use excessive force.
- Clean the fuel filter housing and the cover. Use all-purpose cleaning spray.