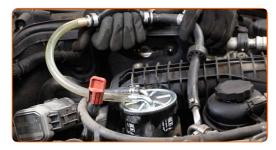

#### **AUTODOC** recommends:

- Replacement: fuel filter MERCEDES-BENZ SPRINTER 5-t Box (906). To avoid damaging the part when removing it, do not use excessive force.
- Clean the fuel filter housing and the cover. Use all-purpose cleaning spray.

Loosen the fuel filter mounting. Use HEX No.H5. Use a ratchet wrench.

CLUB.AUTODOC.CO.UK 4-10

Loosen the fastening clamps of the fuel filter pipes. Use a drive socket #5.5. Use a drive socket #7. Use a ratchet wrench.