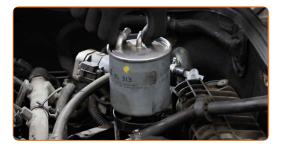

#### Replacement: fuel filter – MERCEDES-BENZ SPRINTER 5-t Box (906). Tip:

• Be careful! Fuel may leak from the filter housing and hoses.

Remove the fuel filter.

CLUB.AUTODOC.CO.UK 5-10

12 Install a new fuel filter.

### Replacement: fuel filter – MERCEDES-BENZ SPRINTER 5-t Box (906). Tip from AUTODOC:

- Make sure that the fuel filter is positioned correctly. Consider the fuel flow direction mark.
- During installation, take care to prevent dust and dirt from getting into the fuel filter housing.
- MERCEDES-BENZ SPRINTER 5-t Box (906) It's important to only use highquality filters.