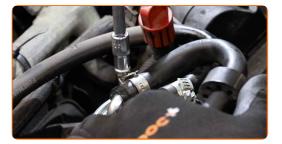

Clean the fuel filter housing and the cover. Use all-purpose cleaning spray.

Attach the pipe to the fuel filter.

14

CLUB.AUTODOC.CO.UK 6-10

Tighten the fastening clamp of the fuel filter pipe. Use a drive socket #5.5. Use a ratchet wrench.

Press the fuel primer pump several times until it gets hard. Use a bulb hand fuel pump.

17 Attach the pipe to the fuel filter.

18

Tighten the fastening clamp of the fuel filter pipe. Use a drive socket #7. Use a ratchet wrench.