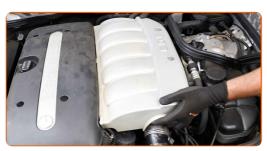

#### **AUTODOC** recommends:

- Replacement: fuel filter MERCEDES-BENZ SPRINTER 5-t Box (906). Do not use excessive force when removing the part as this may damage it.
- 6 Remove the engine cover.

8