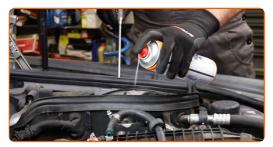

#### **AUTODOC** recommends:

- Replacement: fuel filter MERCEDES-BENZ SPRINTER 5-t Box (906). To avoid damaging the part when removing it, do not use excessive force.
- Clean the fuel filter housing and the cover. Use all-purpose cleaning spray.

Clean the fuel filter housing and the cover. Use all-purpose cleaning spray.

Attach the pipe to the fuel filter.

14

CLUB.AUTODOC.CO.UK 6-10

Tighten the fastening clamp of the fuel filter pipe. Use a drive socket #5.5. Use a ratchet wrench.

CLUB.AUTODOC.CO.UK 7-10

Clean the fuel filter housing and the cover. Use all-purpose cleaning spray.

Screw in the fuel filter mounting bracket. Use HEX No.H5. Use a ratchet wrench.

Run the engine for a few minutes. This is necessary in order to make sure that the component operates properly.