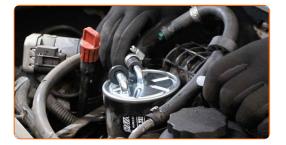

Loosen the fuel filter mounting. Use HEX No.H5. Use a ratchet wrench.

CLUB.AUTODOC.CO.UK 4-10

Loosen the fastening clamps of the fuel filter pipes. Use a drive socket #5.5. Use a drive socket #7. Use a ratchet wrench.

Detach the tubes from the fuel filter. Use round-nose pliers.