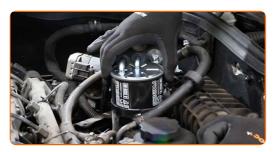

#### **AUTODOC** recommends:

- Replacement: fuel filter MERCEDES-BENZ SPRINTER 5-t Box (906). Do not use excessive force when removing the part as this may damage it.
- 6 Remove the engine cover.

8