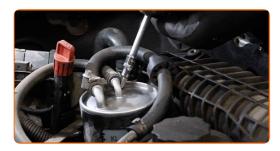

#### **AUTODOC** recommends:

- Replacement: fuel filter MERCEDES-BENZ SPRINTER 5-t Box (906). To avoid damaging the part when removing it, do not use excessive force.
- Clean the fuel filter housing and the cover. Use all-purpose cleaning spray.

Loosen the fuel filter mounting. Use HEX No.H5. Use a ratchet wrench.

CLUB.AUTODOC.CO.UK 4-10

Loosen the fastening clamps of the fuel filter pipes. Use a drive socket #5.5. Use a drive socket #7. Use a ratchet wrench.