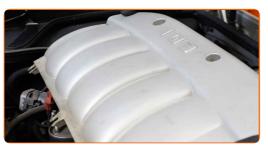

#### CARRY OUT REPLACEMENT IN THE FOLLOWING ORDER:

- Open the hood.
- Use a fender protection cover to prevent damaging paintwork and plastic parts of the car.
- Unscrew the engine cover fastener. Use Torx T25. Use a ratchet wrench.
- Unscrew the fasteners of the back section of the engine cover. Use a drive socket #10. Use a ratchet wrench.

Remove the back section of the engine cover.

CLUB.AUTODOC.CO.UK 3-10