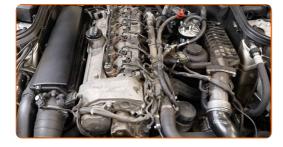

#### CARRY OUT REPLACEMENT IN THE FOLLOWING ORDER:

- Open the hood.
- Use a fender protection cover to prevent damaging paintwork and plastic parts of the car.
- Unscrew the engine cover fastener. Use Torx T25. Use a ratchet wrench.
- Unscrew the fasteners of the back section of the engine cover. Use a drive socket #10. Use a ratchet wrench.

Remove the back section of the engine cover.

CLUB.AUTODOC.CO.UK 3-10