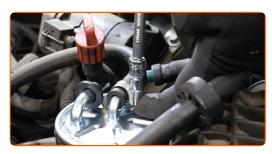

Loosen the fuel filter mounting. Use HEX No.H5. Use a ratchet wrench.

CLUB.AUTODOC.CO.UK 4-10

Loosen the fastening clamps of the fuel filter pipes. Use a drive socket #5.5. Use a drive socket #7. Use a ratchet wrench.

Detach the tubes from the fuel filter. Use round-nose pliers.