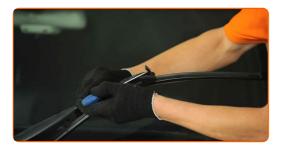

### CARRY OUT REPLACEMENT IN THE FOLLOWING ORDER:

1

Prepare the new windscreen wipers.

2

Pull the wiper arm away from the glass surface until it stops.

CLUB.AUTODOC.CO.UK 3-6

Press the clip. Use a flat screwdriver.

Remove the blade from the wiper arm.

Replacement: windshield wipers – MERCEDES-BENZ Sprinter 4-t Van (907, 910). Tip from AUTODOC:

- When replacing the wiper blade, take caution to prevent the spring-loaded wiper arm from hitting the glass.
- Install the new wiper blade and carefully press the wiper arm down to the glass. Use a flat screwdriver.