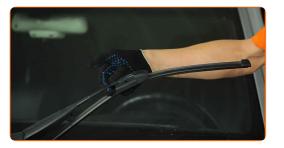

### CARRY OUT REPLACEMENT IN THE FOLLOWING ORDER:

1

Prepare the new windscreen wipers.

2

Pull the wiper arm away from the glass surface until it stops.

CLUB.AUTODOC.CO.UK 3-6

Press the clip. Use a flat screwdriver.