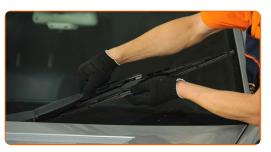

Remove the blade from the wiper arm.

Replacement: windshield wipers – MERCEDES-BENZ Sprinter 4-t Van (907, 910). Tip from AUTODOC:

- When replacing the wiper blade, take caution to prevent the spring-loaded wiper arm from hitting the glass.
- Install the new wiper blade and carefully press the wiper arm down to the glass. Use a flat screwdriver.

# Replacement: windshield wipers – MERCEDES-BENZ Sprinter 4-t Van (907, 910). Professionals recommend:

- Don't touch the wiper blade at the working rubber edge to prevent damage to the graphite coating.
- Ensure that the blade rubber strip fits tightly to the glass along the entire length.
- Switch on the ignition.
- After installation check the wipers performance. The blades shouldn't intersect or bump against the windshield seal.