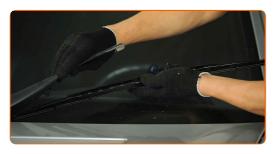

### CARRY OUT REPLACEMENT IN THE FOLLOWING ORDER:

1

Prepare the new windscreen wipers.

2

Pull the wiper arm away from the glass surface until it stops.

CLUB.AUTODOC.CO.UK 3-6

Press the clip. Use a flat screwdriver.

Remove the blade from the wiper arm.

Replacement: windshield wipers – MERCEDES-BENZ Sprinter 4-t Van (907, 910). Tip from AUTODOC:

- When replacing the wiper blade, take caution to prevent the spring-loaded wiper arm from hitting the glass.
- Install the new wiper blade and carefully press the wiper arm down to the glass. Use a flat screwdriver.