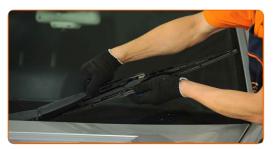

Remove the blade from the wiper arm.

Replacement: windshield wipers – MERCEDES-BENZ SPRINTER 4-t Platform/Chassis (907). Tip from AUTODOC:

- When replacing the wiper blade, take caution to prevent the spring-loaded wiper arm from hitting the glass.
- Install the new wiper blade and carefully press the wiper arm down to the glass. Use a flat screwdriver.

### Replacement: windshield wipers – MERCEDES-BENZ SPRINTER 4-t Platform/Chassis (907). Professionals recommend:

- Don't touch the wiper blade at the working rubber edge to prevent damage to the graphite coating.
- Ensure that the blade rubber strip fits tightly to the glass along the entire length.
- Switch on the ignition.
- After installation check the wipers performance. The blades shouldn't intersect or bump against the windshield seal.