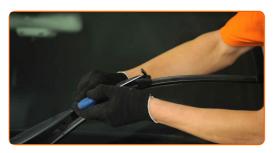

Remove the blade from the wiper arm.

Replacement: windshield wipers – MERCEDES-BENZ SPRINTER 4-t Platform/Chassis (907). Tip from AUTODOC:

- When replacing the wiper blade, take caution to prevent the spring-loaded wiper arm from hitting the glass.
- Install the new wiper blade and carefully press the wiper arm down to the glass. Use a flat screwdriver.