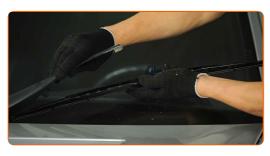

#### CARRY OUT REPLACEMENT IN THE FOLLOWING ORDER:

1

Prepare the new windscreen wipers.

2

Pull the wiper arm away from the glass surface until it stops.

CLUB.AUTODOC.CO.UK 3-6

3 Press the clip. Use a flat screwdriver.

Remove the blade from the wiper arm.

Replacement: windshield wipers – MERCEDES-BENZ SPRINTER 4-t Platform/Chassis (907). Tip from AUTODOC:

- When replacing the wiper blade, take caution to prevent the spring-loaded wiper arm from hitting the glass.
- Install the new wiper blade and carefully press the wiper arm down to the glass. Use a flat screwdriver.