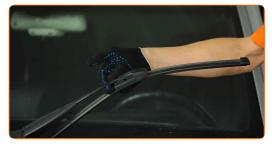

#### CARRY OUT REPLACEMENT IN THE FOLLOWING ORDER:

1

Prepare the new windscreen wipers.

2

Pull the wiper arm away from the glass surface until it stops.

CLUB.AUTODOC.CO.UK 3-6

3 Press the clip. Use a flat screwdriver.

Remove the blade from the wiper arm.

Replacement: windshield wipers – MERCEDES-BENZ SPRINTER 4-t Platform/Chassis (907). Tip from AUTODOC:

- When replacing the wiper blade, take caution to prevent the spring-loaded wiper arm from hitting the glass.
- Install the new wiper blade and carefully press the wiper arm down to the glass. Use a flat screwdriver.