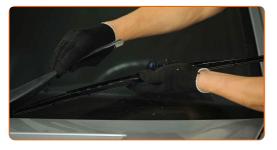

# CARRY OUT REPLACEMENT IN THE FOLLOWING ORDER:

Prepare the new windscreen wipers.

2

Pull the wiper arm away from the glass surface until it stops.

3

Press the clip. Use a flat screwdriver.

4

Remove the blade from the wiper arm.

Replacement: windshield wipers – MERCEDES-BENZ SPRINTER 4-t Platform/Chassis (904). Tip from AUTODOC:

 When replacing the wiper blade, take caution to prevent the spring-loaded wiper arm from hitting the glass.