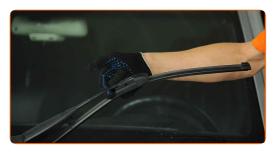

# CARRY OUT REPLACEMENT IN THE FOLLOWING ORDER:

Prepare the new windscreen wipers.

2

Pull the wiper arm away from the glass surface until it stops.

3

Press the clip. Use a flat screwdriver.

4

Remove the blade from the wiper arm.