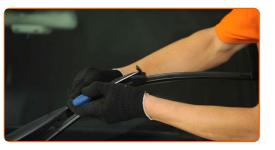

# CARRY OUT REPLACEMENT IN THE FOLLOWING ORDER:

Prepare the new windscreen wipers.

2

Pull the wiper arm away from the glass surface until it stops.

3

Press the clip. Use a flat screwdriver.

4

Remove the blade from the wiper arm.

Replacement: windshield wipers – MERCEDES-BENZ SPRINTER 4-t Platform/Chassis (904). Tip from AUTODOC:

 When replacing the wiper blade, take caution to prevent the spring-loaded wiper arm from hitting the glass.