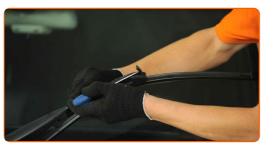

# CARRY OUT REPLACEMENT IN THE FOLLOWING ORDER:

Prepare the new windscreen wipers.

2

Pull the wiper arm away from the glass surface until it stops.

3

Press the clip. Use a flat screwdriver.

4

Remove the blade from the wiper arm.

Replacement: windshield wipers – MERCEDES-BENZ SPRINTER 3,5-t Platform/Chassis (907, 910). Tip from AUTODOC:

 When replacing the wiper blade, take caution to prevent the spring-loaded wiper arm from hitting the glass.