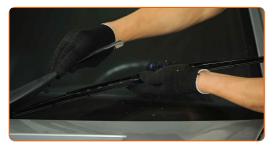

# CARRY OUT REPLACEMENT IN THE FOLLOWING ORDER:

Prepare the new windscreen wipers.

2

Pull the wiper arm away from the glass surface until it stops.

3

Press the clip. Use a flat screwdriver.

4

Remove the blade from the wiper arm.

Replacement: windshield wipers – MERCEDES-BENZ SPRINTER 3,5-t Platform/Chassis (907, 910). Tip from AUTODOC:

 When replacing the wiper blade, take caution to prevent the spring-loaded wiper arm from hitting the glass.

Install the new wiper blade and carefully press the wiper arm down to the glass. Use a flat screwdriver.