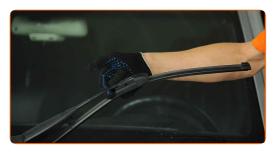

# CARRY OUT REPLACEMENT IN THE FOLLOWING ORDER:

Prepare the new windscreen wipers.

2

Pull the wiper arm away from the glass surface until it stops.

3

Press the clip. Use a flat screwdriver.

4

Remove the blade from the wiper arm.

Replacement: windshield wipers – MERCEDES-BENZ SPRINTER 3,5-t Platform/Chassis (907, 910). Tip from AUTODOC:

 When replacing the wiper blade, take caution to prevent the spring-loaded wiper arm from hitting the glass.

Install the new wiper blade and carefully press the wiper arm down to the glass. Use a flat screwdriver.