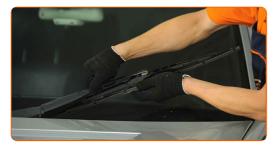

Install the new wiper blade and carefully press the wiper arm down to the glass. Use a flat screwdriver.

# + AUTODOC CLUB

7

After installation check the wipers performance. The blades shouldn't intersect or bump against the windshield seal.