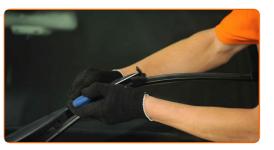

# CARRY OUT REPLACEMENT IN THE FOLLOWING ORDER:

Prepare the new windscreen wipers.

2

Pull the wiper arm away from the glass surface until it stops.

3

Press the clip. Use a flat screwdriver.

4

Remove the blade from the wiper arm.