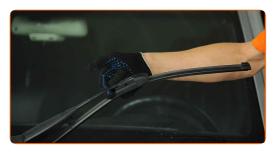

# CARRY OUT REPLACEMENT IN THE FOLLOWING ORDER:

Prepare the new windscreen wipers.

2

Pull the wiper arm away from the glass surface until it stops.

3

Press the clip. Use a flat screwdriver.

4

Remove the blade from the wiper arm.

Replacement: windshield wipers – MERCEDES-BENZ SPRINTER 3-t Platform/Chassis (910). Tip from AUTODOC:

 When replacing the wiper blade, take caution to prevent the spring-loaded wiper arm from hitting the glass.

Install the new wiper blade and carefully press the wiper arm down to the glass. Use a flat screwdriver.