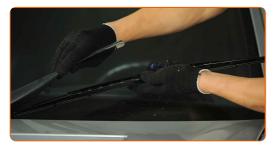

# CARRY OUT REPLACEMENT IN THE FOLLOWING ORDER:

Prepare the new windscreen wipers.

2

Pull the wiper arm away from the glass surface until it stops.

3

Press the clip. Use a flat screwdriver.

4

Remove the blade from the wiper arm.

Replacement: windshield wipers – MERCEDES-BENZ SPRINTER 3-t Platform/Chassis (910). Tip from AUTODOC:

 When replacing the wiper blade, take caution to prevent the spring-loaded wiper arm from hitting the glass.