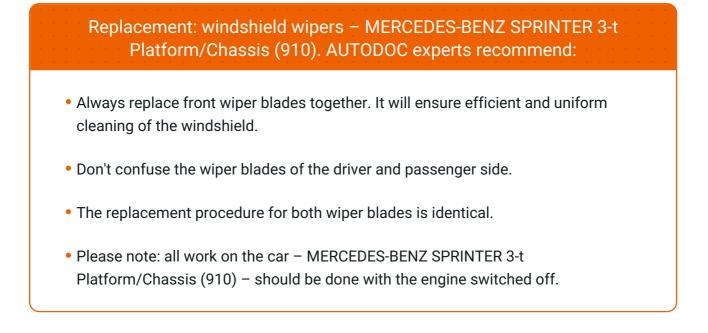

## (i) Important!

This replacement procedure can be used for:

MERCEDES-BENZ SPRINTER 3-t Platform/Chassis (910) 211 CDI (910.121, 910.123), MERCEDES-BENZ SPRINTER 3-t Platform/Chassis (910) 214 CDI (910.121, 910.123), MERCEDES-BENZ SPRINTER 3-t Platform/Chassis (910) 211 CDI RWD (907.123, 907.221, 907.223), MERCEDES-BENZ SPRINTER 3-t Platform/Chassis (910) 214 CDI RWD (907.221, 907.223), MERCEDES-BENZ SPRINTER 3-t Platform/Chassis (910) 216 CDI RWD (907.221, 907.223), MERCEDES-BENZ SPRINTER 3-t Platform/Chassis (910) 211 CDI RWD (907.221, 907.223), MERCEDES-BENZ SPRINTER 3-t Platform/Chassis (910) 215 CDI RWD (907.221, 907.223), MERCEDES-BENZ SPRINTER 3-t Platform/Chassis (910) 217 CDI RWD (907.221, 907.223)

The steps may slightly vary depending on the car design.

This tutorial was created based on the replacement procedure for a similar car part on: MERCEDES-BENZ E-Class Saloon (W210) E 200 (210.035)

REPLACEMENT: WINDSHIELD WIPERS – MERCEDES-BENZ SPRINTER 3-T PLATFORM/CHASSIS (910). TOOLS YOU MIGHT NEED:

Replacement: windshield wipers – MERCEDES-BENZ SPRINTER 3-t Platform/Chassis (910). Tip from AUTODOC:

 When replacing the wiper blade, take caution to prevent the spring-loaded wiper arm from hitting the glass.