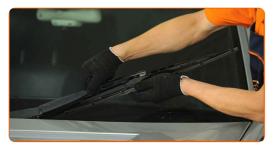

Install the new wiper blade and carefully press the wiper arm down to the glass. Use a flat screwdriver.