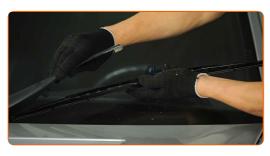

Remove the blade from the wiper arm.

Replacement: windshield wipers – MERCEDES-BENZ SPRINTER 3-t Platform/Chassis (903). Tip from AUTODOC:

- When replacing the wiper blade, take caution to prevent the spring-loaded wiper arm from hitting the glass.
- Install the new wiper blade and carefully press the wiper arm down to the glass. Use a flat screwdriver.