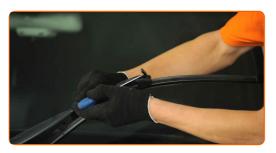

#### CARRY OUT REPLACEMENT IN THE FOLLOWING ORDER:

1

Prepare the new windscreen wipers.

2

Pull the wiper arm away from the glass surface until it stops.

CLUB.AUTODOC.CO.UK 4–7

3 Press the clip. Use a flat screwdriver.