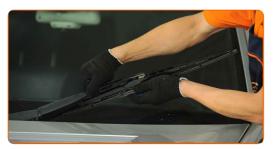

#### CARRY OUT REPLACEMENT IN THE FOLLOWING ORDER:

1

Prepare the new windscreen wipers.

2

Pull the wiper arm away from the glass surface until it stops.

CLUB.AUTODOC.CO.UK 4–7

3 Press the clip. Use a flat screwdriver.

Remove the blade from the wiper arm.

Replacement: windshield wipers – MERCEDES-BENZ SPRINTER 3-t Platform/Chassis (903). Tip from AUTODOC:

- When replacing the wiper blade, take caution to prevent the spring-loaded wiper arm from hitting the glass.
- Install the new wiper blade and carefully press the wiper arm down to the glass. Use a flat screwdriver.