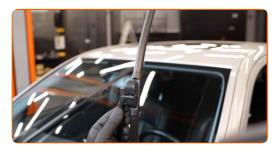

CLUB.AUTODOC.CO.UK 3-7

3 Prepare the new windscreen wipers.

Pull the wiper arm away from the glass surface until it stops.

Turn the wiper blade by ninety degrees. Remove the blade from the wiper arm.

Replacement: windshield wipers – MERCEDES-BENZ Sprinter 3.5-T Platform/Chassis (W906). Tip:

 When replacing the wiper blade, take caution to prevent the spring-loaded wiper arm from hitting the glass.

CLUB.AUTODOC.CO.UK 4–7

6

Install the new wiper blade and carefully press the wiper arm down to the glass.