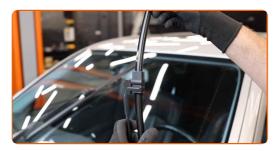

CLUB.AUTODOC.CO.UK 3-7

3 Prepare the new windscreen wipers.

Pull the wiper arm away from the glass surface until it stops.

Turn the wiper blade by ninety degrees. Remove the blade from the wiper arm.

Replacement: windshield wipers – MERCEDES-BENZ Sprinter 3.5-T Platform/Chassis (W906). Tip:

 When replacing the wiper blade, take caution to prevent the spring-loaded wiper arm from hitting the glass.

CLUB.AUTODOC.CO.UK 4–7

6

Install the new wiper blade and carefully press the wiper arm down to the glass.