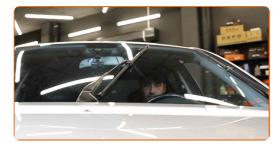

#### CARRY OUT REPLACEMENT IN THE FOLLOWING ORDER:

Switch on the

Switch on the ignition. Set the windscreen wipers to the service position.

2

Switch off the ignition. In the service mode, the wipers will be in the upper position.

# Replacement: windshield wipers – MERCEDES-BENZ Sprinter 3.5-T Platform/Chassis (W906). AUTODOC experts recommend:

- Don't touch the wiper blade at the working rubber edge to prevent damage to the graphite coating.
- Ensure that the blade rubber strip fits tightly to the glass along the entire length.
- Switch on the ignition. Return the windscreen wipers from the service position.