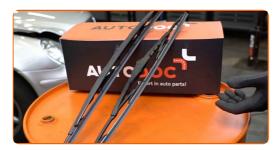

CLUB.AUTODOC.CO.UK 3-7

3 Prepare the new windscreen wipers.

Pull the wiper arm away from the glass surface until it stops.

Turn the wiper blade by ninety degrees. Remove the blade from the wiper arm.

Replacement: windshield wipers – MERCEDES-BENZ Sprinter 3.5-T Platform/Chassis (W906). Tip: