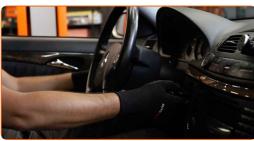

#### CARRY OUT REPLACEMENT IN THE FOLLOWING ORDER:

Switch on the

Switch on the ignition. Set the windscreen wipers to the service position.

2

Switch off the ignition. In the service mode, the wipers will be in the upper position.