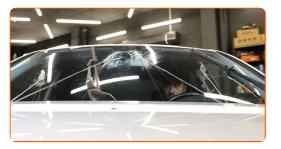

After installation check the wipers performance. The blades shouldn't intersect or bump against the windshield seal.

CLUB.AUTODOC.CO.UK 5-7

Switch off the ignition.

**VIEW MORE TUTORIALS** 

CLUB.AUTODOC.CO.UK 6-7