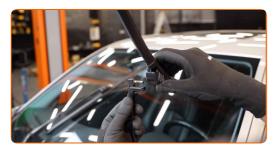

CLUB.AUTODOC.CO.UK 3-7

3 Prepare the new windscreen wipers.

Pull the wiper arm away from the glass surface until it stops.

Turn the wiper blade by ninety degrees. Remove the blade from the wiper arm.

Replacement: windshield wipers – MERCEDES-BENZ Sprinter 3.5-T Platform/Chassis (W906). Tip:

 When replacing the wiper blade, take caution to prevent the spring-loaded wiper arm from hitting the glass.

CLUB.AUTODOC.CO.UK 4–7

6

Install the new wiper blade and carefully press the wiper arm down to the glass.