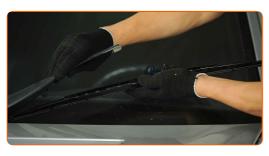

#### CARRY OUT REPLACEMENT IN THE FOLLOWING ORDER:

1

Prepare the new windscreen wipers.

2

Pull the wiper arm away from the glass surface until it stops.

CLUB.AUTODOC.CO.UK 3-6

Press the clip. Use a flat screwdriver.

Remove the blade from the wiper arm.

Replacement: windshield wipers – MERCEDES-BENZ SPRINTER 2-t Bus (901, 902). Tip from AUTODOC:

- When replacing the wiper blade, take caution to prevent the spring-loaded wiper arm from hitting the glass.
- Install the new wiper blade and carefully press the wiper arm down to the glass. Use a flat screwdriver.