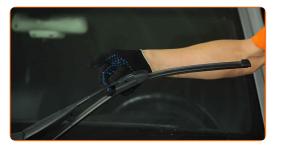

#### CARRY OUT REPLACEMENT IN THE FOLLOWING ORDER:

1

Prepare the new windscreen wipers.

2

Pull the wiper arm away from the glass surface until it stops.

CLUB.AUTODOC.CO.UK 3-6

Press the clip. Use a flat screwdriver.

Remove the blade from the wiper arm.

Replacement: windshield wipers – MERCEDES-BENZ SPRINTER 2-t Bus (901, 902). Tip from AUTODOC:

- When replacing the wiper blade, take caution to prevent the spring-loaded wiper arm from hitting the glass.
- Install the new wiper blade and carefully press the wiper arm down to the glass. Use a flat screwdriver.