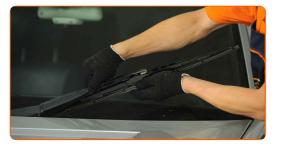

Remove the blade from the wiper arm.

Replacement: windshield wipers – MERCEDES-BENZ SPRINTER 2-t Bus (901, 902). Tip from AUTODOC:

- When replacing the wiper blade, take caution to prevent the spring-loaded wiper arm from hitting the glass.
- Install the new wiper blade and carefully press the wiper arm down to the glass. Use a flat screwdriver.

# Replacement: windshield wipers – MERCEDES-BENZ SPRINTER 2-t Bus (901, 902). Professionals recommend:

- Don't touch the wiper blade at the working rubber edge to prevent damage to the graphite coating.
- Ensure that the blade rubber strip fits tightly to the glass along the entire length.
- 6 Switch on the ignition.
- After installation check the wipers performance. The blades shouldn't intersect or bump against the windshield seal.