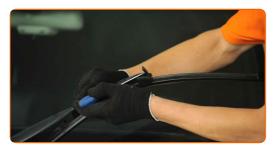

Remove the blade from the wiper arm.

Replacement: windshield wipers – MERCEDES-BENZ SPRINTER 2-t Bus (901, 902). Tip from AUTODOC:

- When replacing the wiper blade, take caution to prevent the spring-loaded wiper arm from hitting the glass.
- Install the new wiper blade and carefully press the wiper arm down to the glass. Use a flat screwdriver.