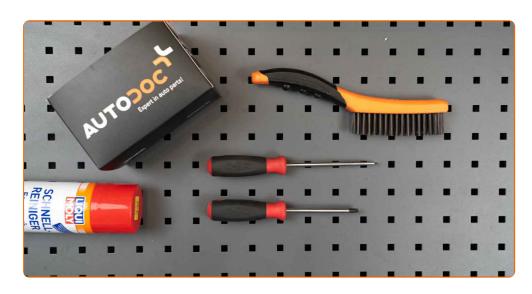

# REPLACEMENT: FUEL FILTER – MERCEDES-BENZ SL CONVERTIBLE (R230). TOOLS YOU NEED:

- Wire brush
- WD-40 spray
- Flat Screwdriver

- Phillips screwdriver
- Fluid container

**Buy tools** 

CLUB.AUTODOC.CO.UK 2-8