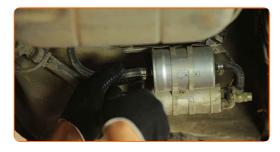

## Replacement: fuel filter – MERCEDES-BENZ SL Convertible (R230). Professionals recommend:

- Be careful! Fuel may leak from the filter housing and hoses.
- Loosen the fastening clamp of the fuel filter pipe. Use a flat screwdriver.

- 6 Clean the fuel filter bracket. Use a wire brush. Use WD-40 spray.
- Unscrew the fuel filter bracket fixing bolts. Use a Phillips screwdriver.

CLUB.AUTODOC.CO.UK 4-8

Disconnect the pipe from the fuel filter. Use a flat screwdriver.

### Replacement: fuel filter – MERCEDES-BENZ SL Convertible (R230). Tip:

• Be careful! Fuel may leak from the filter housing and hoses.

9 Remove the fuel filter.

Install a new fuel filter.

10

CLUB.AUTODOC.CO.UK 5-8