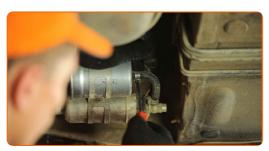

- 6 Clean the fuel filter bracket. Use a wire brush. Use WD-40 spray.
- Unscrew the fuel filter bracket fixing bolts. Use a Phillips screwdriver.

CLUB.AUTODOC.CO.UK 4-8

Disconnect the pipe from the fuel filter. Use a flat screwdriver.