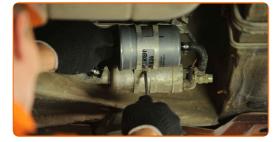

## Replacement: fuel filter – MERCEDES-BENZ SL Convertible (R230). AUTODOC experts recommend:

- Make sure that the fuel filter is positioned correctly. Consider the fuel flow direction mark.
- During installation, take care to prevent dust and dirt from getting into the fuel filter housing.
- Attention! Use quality filters MERCEDES-BENZ SL Convertible (R230).
- 11 Attach the pipe to the fuel filter.

Tighten the fastening clamp of the fuel filter pipe. Use a flat screwdriver.

- Screw the fixing bolts of the fuel filter bracket. Use a Phillips screwdriver.
- Attach the pipe to the fuel filter.

CLUB.AUTODOC.CO.UK 6-8