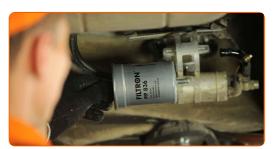

- 6 Clean the fuel filter bracket. Use a wire brush. Use WD-40 spray.
- Unscrew the fuel filter bracket fixing bolts. Use a Phillips screwdriver.

CLUB.AUTODOC.CO.UK 4-8

Disconnect the pipe from the fuel filter. Use a flat screwdriver.

### Replacement: fuel filter – MERCEDES-BENZ SL Convertible (R230). Tip:

• Be careful! Fuel may leak from the filter housing and hoses.

9 Remove the fuel filter.

Install a new fuel filter.

10

CLUB.AUTODOC.CO.UK 5-8