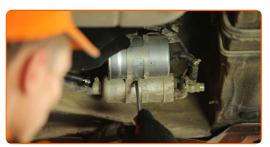

- 6 Clean the fuel filter bracket. Use a wire brush. Use WD-40 spray.
- Unscrew the fuel filter bracket fixing bolts. Use a Phillips screwdriver.

CLUB.AUTODOC.CO.UK 4-8

Disconnect the pipe from the fuel filter. Use a flat screwdriver.

### Replacement: fuel filter – MERCEDES-BENZ SL Convertible (R230). Tip:

• Be careful! Fuel may leak from the filter housing and hoses.

9 Remove the fuel filter.

Install a new fuel filter.

10

CLUB.AUTODOC.CO.UK 5-8