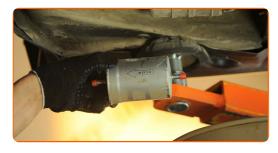

# REPLACEMENT: FUEL FILTER – MERCEDES-BENZ SL CONVERTIBLE (R230). TAKE THE FOLLOWING STEPS:

- Lift the car using a jack or place it over an inspection pit.
- Loosen the fastening clamp of the fuel filter pipe. Use a flat screwdriver.

Prepare a container for fluids.

CLUB.AUTODOC.CO.UK 3-8

Disconnect the pipe from the fuel filter. Use a flat screwdriver.

## Replacement: fuel filter – MERCEDES-BENZ SL Convertible (R230). Professionals recommend:

- Be careful! Fuel may leak from the filter housing and hoses.
- Loosen the fastening clamp of the fuel filter pipe. Use a flat screwdriver.