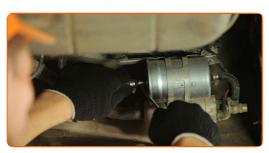

# REPLACEMENT: FUEL FILTER – MERCEDES-BENZ SL CONVERTIBLE (R230). TAKE THE FOLLOWING STEPS:

- Lift the car using a jack or place it over an inspection pit.
- Loosen the fastening clamp of the fuel filter pipe. Use a flat screwdriver.

Prepare a container for fluids.

CLUB.AUTODOC.CO.UK 3-8

Disconnect the pipe from the fuel filter. Use a flat screwdriver.

## Replacement: fuel filter – MERCEDES-BENZ SL Convertible (R230). Professionals recommend:

- Be careful! Fuel may leak from the filter housing and hoses.
- Loosen the fastening clamp of the fuel filter pipe. Use a flat screwdriver.