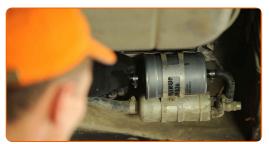

# REPLACEMENT: FUEL FILTER – MERCEDES-BENZ SL CONVERTIBLE (R230). TAKE THE FOLLOWING STEPS:

- Lift the car using a jack or place it over an inspection pit.
- Loosen the fastening clamp of the fuel filter pipe. Use a flat screwdriver.

Prepare a container for fluids.

CLUB.AUTODOC.CO.UK 3-8

Disconnect the pipe from the fuel filter. Use a flat screwdriver.

## Replacement: fuel filter – MERCEDES-BENZ SL Convertible (R230). Professionals recommend:

- Be careful! Fuel may leak from the filter housing and hoses.
- Loosen the fastening clamp of the fuel filter pipe. Use a flat screwdriver.