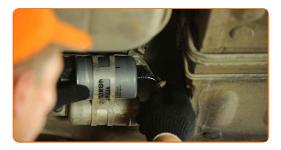

### Replacement: fuel filter – MERCEDES-BENZ SL Convertible (R230). Tip:

• Be careful! Fuel may leak from the filter housing and hoses.

9 Remove the fuel filter.

Install a new fuel filter.

10

CLUB.AUTODOC.CO.UK 5-8

## Replacement: fuel filter – MERCEDES-BENZ SL Convertible (R230). AUTODOC experts recommend:

- Make sure that the fuel filter is positioned correctly. Consider the fuel flow direction mark.
- During installation, take care to prevent dust and dirt from getting into the fuel filter housing.
- Attention! Use quality filters MERCEDES-BENZ SL Convertible (R230).
- 11 Attach the pipe to the fuel filter.