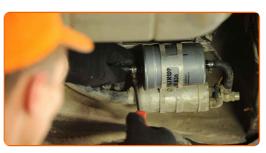

- 6 Clean the fuel filter bracket. Use a wire brush. Use WD-40 spray.
- Unscrew the fuel filter bracket fixing bolts. Use a Phillips screwdriver.

CLUB.AUTODOC.CO.UK 4-8

Disconnect the pipe from the fuel filter. Use a flat screwdriver.

### Replacement: fuel filter – MERCEDES-BENZ SL Convertible (R230). Tip:

• Be careful! Fuel may leak from the filter housing and hoses.

9 Remove the fuel filter.

Install a new fuel filter.

10

CLUB.AUTODOC.CO.UK 5-8