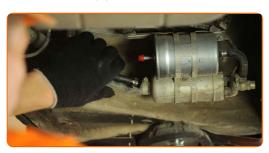

## Replacement: fuel filter – MERCEDES-BENZ SL Convertible (R230). AUTODOC experts recommend:

- Make sure that the fuel filter is positioned correctly. Consider the fuel flow direction mark.
- During installation, take care to prevent dust and dirt from getting into the fuel filter housing.
- Attention! Use quality filters MERCEDES-BENZ SL Convertible (R230).
- 11 Attach the pipe to the fuel filter.

Tighten the fastening clamp of the fuel filter pipe. Use a flat screwdriver.

- Screw the fixing bolts of the fuel filter bracket. Use a Phillips screwdriver.
- Attach the pipe to the fuel filter.

CLUB.AUTODOC.CO.UK 6-8