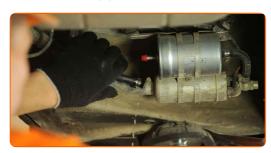

### Replacement: fuel filter – MERCEDES-BENZ SL Convertible (R129). Tip:

• Be careful! Fuel may leak from the filter housing and hoses.

9 Remove the fuel filter.

Install a new fuel filter.

10

CLUB.AUTODOC.CO.UK 5-8

## Replacement: fuel filter – MERCEDES-BENZ SL Convertible (R129). AUTODOC experts recommend:

- Make sure that the fuel filter is positioned correctly. Consider the fuel flow direction mark.
- During installation, take care to prevent dust and dirt from getting into the fuel filter housing.
- Attention! Use quality filters MERCEDES-BENZ SL Convertible (R129).
- 11 Attach the pipe to the fuel filter.