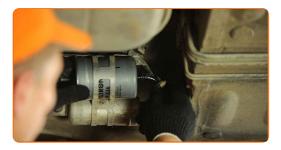

### Replacement: fuel filter – MERCEDES-BENZ SL Convertible (R129). Tip:

• Be careful! Fuel may leak from the filter housing and hoses.

9 Remove the fuel filter.

Install a new fuel filter.

10

CLUB.AUTODOC.CO.UK 5-8

## Replacement: fuel filter – MERCEDES-BENZ SL Convertible (R129). AUTODOC experts recommend:

- Make sure that the fuel filter is positioned correctly. Consider the fuel flow direction mark.
- During installation, take care to prevent dust and dirt from getting into the fuel filter housing.
- Attention! Use quality filters MERCEDES-BENZ SL Convertible (R129).
- 11 Attach the pipe to the fuel filter.