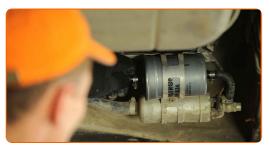

- 6 Clean the fuel filter bracket. Use a wire brush. Use WD-40 spray.
- Unscrew the fuel filter bracket fixing bolts. Use a Phillips screwdriver.

CLUB.AUTODOC.CO.UK 4-8

Disconnect the pipe from the fuel filter. Use a flat screwdriver.

### Replacement: fuel filter – MERCEDES-BENZ SL Convertible (R129). Tip:

• Be careful! Fuel may leak from the filter housing and hoses.

9 Remove the fuel filter.

Install a new fuel filter.

10

CLUB.AUTODOC.CO.UK 5-8