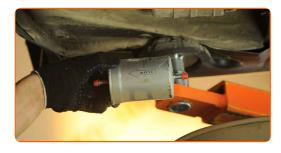

# REPLACEMENT: FUEL FILTER – MERCEDES-BENZ SL CONVERTIBLE (R129). TAKE THE FOLLOWING STEPS:

- Lift the car using a jack or place it over an inspection pit.
- Loosen the fastening clamp of the fuel filter pipe. Use a flat screwdriver.

Prepare a container for fluids.

CLUB.AUTODOC.CO.UK 3-8

Disconnect the pipe from the fuel filter. Use a flat screwdriver.

## Replacement: fuel filter – MERCEDES-BENZ SL Convertible (R129). Professionals recommend:

- Be careful! Fuel may leak from the filter housing and hoses.
- Loosen the fastening clamp of the fuel filter pipe. Use a flat screwdriver.