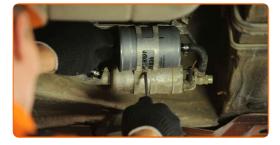

## Replacement: fuel filter – MERCEDES-BENZ SL Convertible (R129). AUTODOC experts recommend:

- Make sure that the fuel filter is positioned correctly. Consider the fuel flow direction mark.
- During installation, take care to prevent dust and dirt from getting into the fuel filter housing.
- Attention! Use quality filters MERCEDES-BENZ SL Convertible (R129).
- 11 Attach the pipe to the fuel filter.

Tighten the fastening clamp of the fuel filter pipe. Use a flat screwdriver.

- Screw the fixing bolts of the fuel filter bracket. Use a Phillips screwdriver.
- 14 Attach the pipe to the fuel filter.

CLUB.AUTODOC.CO.UK 6-8