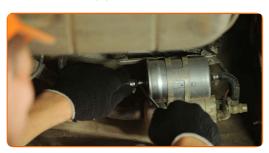

# REPLACEMENT: FUEL FILTER – MERCEDES-BENZ SL CONVERTIBLE (R129). TAKE THE FOLLOWING STEPS:

- Lift the car using a jack or place it over an inspection pit.
- Loosen the fastening clamp of the fuel filter pipe. Use a flat screwdriver.

Prepare a container for fluids.

CLUB.AUTODOC.CO.UK 3-8

Disconnect the pipe from the fuel filter. Use a flat screwdriver.

## Replacement: fuel filter – MERCEDES-BENZ SL Convertible (R129). Professionals recommend:

- Be careful! Fuel may leak from the filter housing and hoses.
- Loosen the fastening clamp of the fuel filter pipe. Use a flat screwdriver.