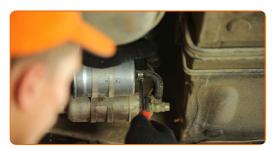

- 6 Clean the fuel filter bracket. Use a wire brush. Use WD-40 spray.
- Unscrew the fuel filter bracket fixing bolts. Use a Phillips screwdriver.

CLUB.AUTODOC.CO.UK 4-8

Disconnect the pipe from the fuel filter. Use a flat screwdriver.