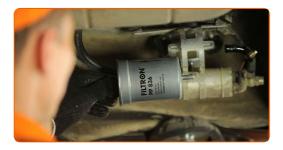

- 6 Clean the fuel filter bracket. Use a wire brush. Use WD-40 spray.
- Unscrew the fuel filter bracket fixing bolts. Use a Phillips screwdriver.

CLUB.AUTODOC.CO.UK 4-8

Disconnect the pipe from the fuel filter. Use a flat screwdriver.

### Replacement: fuel filter – MERCEDES-BENZ SL Convertible (R129). Tip:

• Be careful! Fuel may leak from the filter housing and hoses.

9 Remove the fuel filter.

Install a new fuel filter.

10

CLUB.AUTODOC.CO.UK 5-8