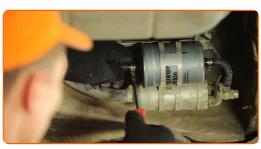

### Replacement: fuel filter – MERCEDES-BENZ SL Convertible (R129). Tip:

• Be careful! Fuel may leak from the filter housing and hoses.

9 Remove the fuel filter.

Install a new fuel filter.

10

CLUB.AUTODOC.CO.UK 5-8

## Replacement: fuel filter – MERCEDES-BENZ SL Convertible (R129). AUTODOC experts recommend:

- Make sure that the fuel filter is positioned correctly. Consider the fuel flow direction mark.
- During installation, take care to prevent dust and dirt from getting into the fuel filter housing.
- Attention! Use quality filters MERCEDES-BENZ SL Convertible (R129).
- 11 Attach the pipe to the fuel filter.