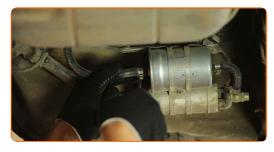

Prepare a container for fluids.

CLUB.AUTODOC.CO.UK 3-8

Disconnect the pipe from the fuel filter. Use a flat screwdriver.

- 6 Clean the fuel filter bracket. Use a wire brush. Use WD-40 spray.
- Unscrew the fuel filter bracket fixing bolts. Use a Phillips screwdriver.

CLUB.AUTODOC.CO.UK 4-8

Disconnect the pipe from the fuel filter. Use a flat screwdriver.