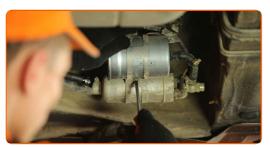

- 6 Clean the fuel filter bracket. Use a wire brush. Use WD-40 spray.
- Unscrew the fuel filter bracket fixing bolts. Use a Phillips screwdriver.

CLUB.AUTODOC.CO.UK 4-8

Disconnect the pipe from the fuel filter. Use a flat screwdriver.

### Replacement: fuel filter – MERCEDES-BENZ SL Convertible (R129). Tip:

• Be careful! Fuel may leak from the filter housing and hoses.

9 Remove the fuel filter.

Install a new fuel filter.

10

CLUB.AUTODOC.CO.UK 5-8