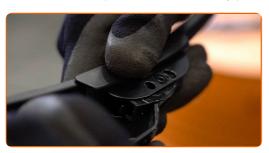

 When replacing the wiper blade, take caution to prevent the spring-loaded wiper arm from hitting the glass.

CLUB.AUTODOC.CO.UK 2-5

3

Install the new wiper blade and carefully press the wiper arm down to the glass.