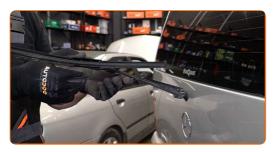

#### CARRY OUT REPLACEMENT IN THE FOLLOWING ORDER:

1

Pull the wiper arm away from the glass surface until it stops.

2

Press the clip. Remove the blade from the wiper arm.

Replacement: windshield wipers – MERCEDES-BENZ SL Convertible (R107). AUTODOC experts recommend: