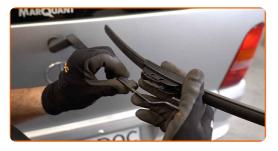

#### CARRY OUT REPLACEMENT IN THE FOLLOWING ORDER:

1

Pull the wiper arm away from the glass surface until it stops.

2

Press the clip. Remove the blade from the wiper arm.

Replacement: windshield wipers – MERCEDES-BENZ SL Convertible (R107). AUTODOC experts recommend: