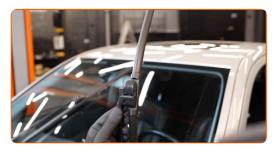

CLUB.AUTODOC.CO.UK 3-7

Prepare the new windscreen wipers.

Pull the wiper arm away from the glass surface until it stops.

Turn the wiper blade by ninety degrees. Remove the blade from the wiper arm.

Replacement: windshield wipers – MERCEDES-BENZ S-Class Saloon (W222, V222, X222). Tip:

• When replacing the wiper blade, take caution to prevent the spring-loaded wiper arm from hitting the glass.

CLUB.AUTODOC.CO.UK 4–7

6

Install the new wiper blade and carefully press the wiper arm down to the glass.