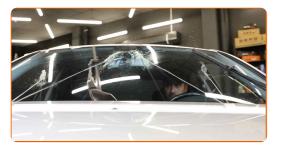

After installation check the wipers performance. The blades shouldn't intersect or bump against the windshield seal.

CLUB.AUTODOC.CO.UK 5–7

Switch off the ignition.

**VIEW MORE TUTORIALS** 

CLUB.AUTODOC.CO.UK 6-7