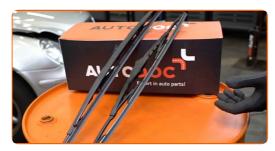

CLUB.AUTODOC.CO.UK 3-7

Prepare the new windscreen wipers.

Pull the wiper arm away from the glass surface until it stops.

Turn the wiper blade by ninety degrees. Remove the blade from the wiper arm.

Replacement: windshield wipers – MERCEDES-BENZ S-Class Saloon (W222, V222, X222). Tip: