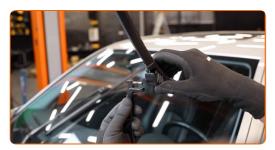

• When replacing the wiper blade, take caution to prevent the spring-loaded wiper arm from hitting the glass.

CLUB.AUTODOC.CO.UK 4–7

6

Install the new wiper blade and carefully press the wiper arm down to the glass.

Replacement: windshield wipers – MERCEDES-BENZ S-Class Saloon (W222, V222, X222). AUTODOC experts recommend:

- Don't touch the wiper blade at the working rubber edge to prevent damage to the graphite coating.
- Ensure that the blade rubber strip fits tightly to the glass along the entire length.
- Switch on the ignition. Return the windscreen wipers from the service position.