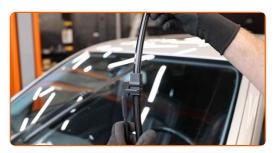

CLUB.AUTODOC.CO.UK 3-7

Prepare the new windscreen wipers.

Pull the wiper arm away from the glass surface until it stops.

Turn the wiper blade by ninety degrees. Remove the blade from the wiper arm.

Replacement: windshield wipers – MERCEDES-BENZ S-Class Saloon (W222, V222, X222). Tip:

• When replacing the wiper blade, take caution to prevent the spring-loaded wiper arm from hitting the glass.

CLUB.AUTODOC.CO.UK 4–7

6

Install the new wiper blade and carefully press the wiper arm down to the glass.