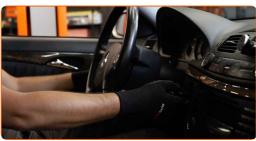

#### CARRY OUT REPLACEMENT IN THE FOLLOWING ORDER:

Switch on the ignition. Set the windscreen wipers to the service position.

Switch off the ignition. In the service mode, the wipers will be in the upper position.