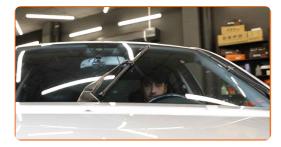

#### CARRY OUT REPLACEMENT IN THE FOLLOWING ORDER:

Switch on the ignition. Set the windscreen wipers to the service position.

Switch off the ignition. In the service mode, the wipers will be in the upper position.