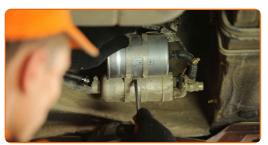

### Replacement: fuel filter – MERCEDES-BENZ S-Class Coupe (C215). Tip:

• Be careful! Fuel may leak from the filter housing and hoses.

9 Remove the fuel filter.

10 Install a new fuel filter.

CLUB.AUTODOC.CO.UK 5-8