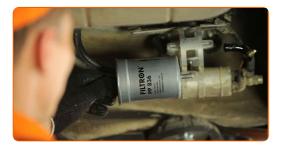

- 6 Clean the fuel filter bracket. Use a wire brush. Use WD-40 spray.
- Unscrew the fuel filter bracket fixing bolts. Use a Phillips screwdriver.

CLUB.AUTODOC.CO.UK 4-8

Disconnect the pipe from the fuel filter. Use a flat screwdriver.

### Replacement: fuel filter – MERCEDES-BENZ S-Class Coupe (C215). Tip:

• Be careful! Fuel may leak from the filter housing and hoses.

9 Remove the fuel filter.

10 Install a new fuel filter.

CLUB.AUTODOC.CO.UK 5-8