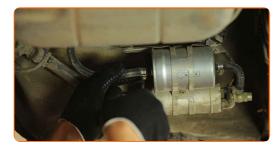

- 6 Clean the fuel filter bracket. Use a wire brush. Use WD-40 spray.
- Unscrew the fuel filter bracket fixing bolts. Use a Phillips screwdriver.

CLUB.AUTODOC.CO.UK 4-8

Disconnect the pipe from the fuel filter. Use a flat screwdriver.

### Replacement: fuel filter – MERCEDES-BENZ S-Class Coupe (C215). Tip:

• Be careful! Fuel may leak from the filter housing and hoses.

9 Remove the fuel filter.

10 Install a new fuel filter.

CLUB.AUTODOC.CO.UK 5-8