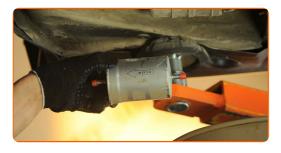

# REPLACEMENT: FUEL FILTER – MERCEDES-BENZ S-CLASS COUPE (C215). TAKE THE FOLLOWING STEPS:

- Lift the car using a jack or place it over an inspection pit.
- Loosen the fastening clamp of the fuel filter pipe. Use a flat screwdriver.

Prepare a container for fluids.

CLUB.AUTODOC.CO.UK 3-8

4

Disconnect the pipe from the fuel filter. Use a flat screwdriver.