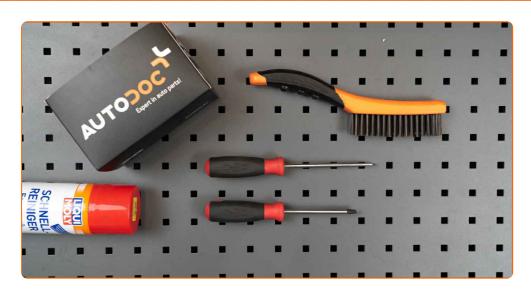

## REPLACEMENT: FUEL FILTER – MERCEDES-BENZ S-CLASS COUPE (C215). TOOLS YOU NEED:

- Wire brush
- WD-40 spray
- Flat Screwdriver

- Phillips screwdriver
- Fluid container

**Buy tools** 

CLUB.AUTODOC.CO.UK 2-8