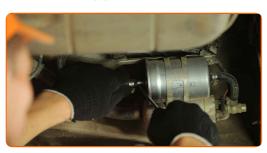

# REPLACEMENT: FUEL FILTER – MERCEDES-BENZ S-CLASS COUPE (C215). TAKE THE FOLLOWING STEPS:

- Lift the car using a jack or place it over an inspection pit.
- Loosen the fastening clamp of the fuel filter pipe. Use a flat screwdriver.

Prepare a container for fluids.

CLUB.AUTODOC.CO.UK 3-8

4

Disconnect the pipe from the fuel filter. Use a flat screwdriver.

### Replacement: fuel filter – MERCEDES-BENZ S-Class Coupe (C215). Professionals recommend:

- Be careful! Fuel may leak from the filter housing and hoses.
- Loosen the fastening clamp of the fuel filter pipe. Use a flat screwdriver.