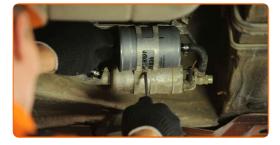

## Replacement: fuel filter – MERCEDES-BENZ S-Class Coupe (C215). AUTODOC experts recommend:

- Make sure that the fuel filter is positioned correctly. Consider the fuel flow direction mark.
- During installation, take care to prevent dust and dirt from getting into the fuel filter housing.
- Attention! Use quality filters MERCEDES-BENZ S-Class Coupe (C215).
- 11 Attach the pipe to the fuel filter.

Tighten the fastening clamp of the fuel filter pipe. Use a flat screwdriver.

- Screw the fixing bolts of the fuel filter bracket. Use a Phillips screwdriver.
- 14 Attach the pipe to the fuel filter.

CLUB.AUTODOC.CO.UK 6-8