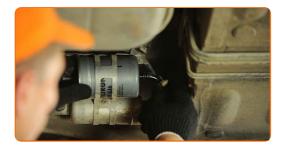

- 6 Clean the fuel filter bracket. Use a wire brush. Use WD-40 spray.
- Unscrew the fuel filter bracket fixing bolts. Use a Phillips screwdriver.

CLUB.AUTODOC.CO.UK 4-8

Disconnect the pipe from the fuel filter. Use a flat screwdriver.

### Replacement: fuel filter – MERCEDES-BENZ S-Class Coupe (C215). Tip:

• Be careful! Fuel may leak from the filter housing and hoses.

9 Remove the fuel filter.

10 Install a new fuel filter.

CLUB.AUTODOC.CO.UK 5-8