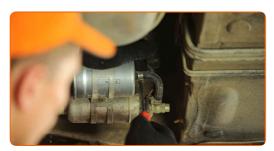

- 6 Clean the fuel filter bracket. Use a wire brush. Use WD-40 spray.
- Unscrew the fuel filter bracket fixing bolts. Use a Phillips screwdriver.

CLUB.AUTODOC.CO.UK 4-8

Disconnect the pipe from the fuel filter. Use a flat screwdriver.