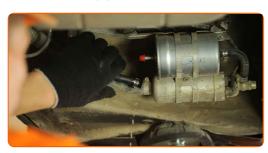

## Replacement: fuel filter – MERCEDES-BENZ S-Class Coupe (C215). AUTODOC experts recommend:

- Make sure that the fuel filter is positioned correctly. Consider the fuel flow direction mark.
- During installation, take care to prevent dust and dirt from getting into the fuel filter housing.
- Attention! Use quality filters MERCEDES-BENZ S-Class Coupe (C215).
- 11 Attach the pipe to the fuel filter.

Tighten the fastening clamp of the fuel filter pipe. Use a flat screwdriver.

- Screw the fixing bolts of the fuel filter bracket. Use a Phillips screwdriver.
- 14 Attach the pipe to the fuel filter.

CLUB.AUTODOC.CO.UK 6-8