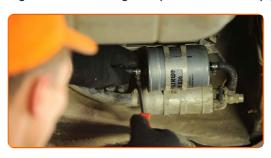

- 6 Clean the fuel filter bracket. Use a wire brush. Use WD-40 spray.
- Unscrew the fuel filter bracket fixing bolts. Use a Phillips screwdriver.

CLUB.AUTODOC.CO.UK 4-8

Disconnect the pipe from the fuel filter. Use a flat screwdriver.

### Replacement: fuel filter – MERCEDES-BENZ S-Class Coupe (C215). Tip:

• Be careful! Fuel may leak from the filter housing and hoses.

9 Remove the fuel filter.

10 Install a new fuel filter.

CLUB.AUTODOC.CO.UK 5-8