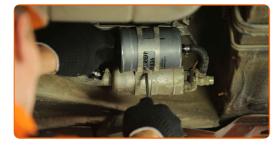

## Replacement: fuel filter – MERCEDES-BENZ S-Class Coupe (C140). AUTODOC experts recommend:

- Make sure that the fuel filter is positioned correctly. Consider the fuel flow direction mark.
- During installation, take care to prevent dust and dirt from getting into the fuel filter housing.
- Attention! Use quality filters MERCEDES-BENZ S-Class Coupe (C140).
- 11 Attach the pipe to the fuel filter.

Tighten the fastening clamp of the fuel filter pipe. Use a flat screwdriver.

- Screw the fixing bolts of the fuel filter bracket. Use a Phillips screwdriver.
- 14 Attach the pipe to the fuel filter.

CLUB.AUTODOC.CO.UK 6-8