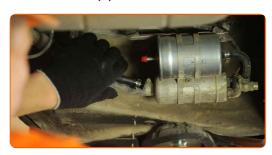

### Replacement: fuel filter – MERCEDES-BENZ S-Class Coupe (C140). Tip:

• Be careful! Fuel may leak from the filter housing and hoses.

9 Remove the fuel filter.

Install a new fuel filter.

10

CLUB.AUTODOC.CO.UK 5-8

## Replacement: fuel filter – MERCEDES-BENZ S-Class Coupe (C140). AUTODOC experts recommend:

- Make sure that the fuel filter is positioned correctly. Consider the fuel flow direction mark.
- During installation, take care to prevent dust and dirt from getting into the fuel filter housing.
- Attention! Use quality filters MERCEDES-BENZ S-Class Coupe (C140).
- 11 Attach the pipe to the fuel filter.