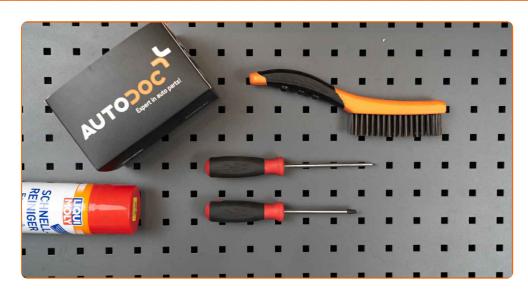

## REPLACEMENT: FUEL FILTER – MERCEDES-BENZ S-CLASS COUPE (C140). TOOLS YOU NEED:

- Wire brush
- WD-40 spray
- Flat Screwdriver

- Phillips screwdriver
- Fluid container

**Buy tools** 

CLUB.AUTODOC.CO.UK 2-8