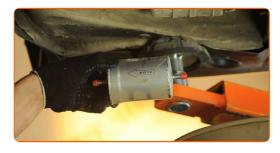

# REPLACEMENT: FUEL FILTER – MERCEDES-BENZ S-CLASS COUPE (C140). TAKE THE FOLLOWING STEPS:

- Lift the car using a jack or place it over an inspection pit.
- Loosen the fastening clamp of the fuel filter pipe. Use a flat screwdriver.

Prepare a container for fluids.

CLUB.AUTODOC.CO.UK 3-8

Disconnect the pipe from the fuel filter. Use a flat screwdriver.

### Replacement: fuel filter – MERCEDES-BENZ S-Class Coupe (C140). Professionals recommend:

- Be careful! Fuel may leak from the filter housing and hoses.
- Loosen the fastening clamp of the fuel filter pipe. Use a flat screwdriver.