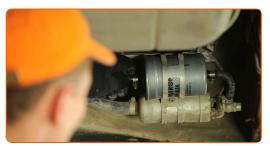

Prepare a container for fluids.

CLUB.AUTODOC.CO.UK 3-8

Disconnect the pipe from the fuel filter. Use a flat screwdriver.

### Replacement: fuel filter – MERCEDES-BENZ S-Class Coupe (C140). Professionals recommend:

- Be careful! Fuel may leak from the filter housing and hoses.
- Loosen the fastening clamp of the fuel filter pipe. Use a flat screwdriver.

- 6 Clean the fuel filter bracket. Use a wire brush. Use WD-40 spray.
- 7 Unscrew the fuel filter bracket fixing bolts. Use a Phillips screwdriver.

CLUB.AUTODOC.CO.UK 4-8

Disconnect the pipe from the fuel filter. Use a flat screwdriver.