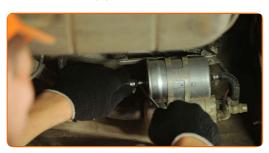

# REPLACEMENT: FUEL FILTER – MERCEDES-BENZ S-CLASS COUPE (C140). TAKE THE FOLLOWING STEPS:

- Lift the car using a jack or place it over an inspection pit.
- Loosen the fastening clamp of the fuel filter pipe. Use a flat screwdriver.

Prepare a container for fluids.

CLUB.AUTODOC.CO.UK 3-8

Disconnect the pipe from the fuel filter. Use a flat screwdriver.

### Replacement: fuel filter – MERCEDES-BENZ S-Class Coupe (C140). Professionals recommend:

- Be careful! Fuel may leak from the filter housing and hoses.
- Loosen the fastening clamp of the fuel filter pipe. Use a flat screwdriver.