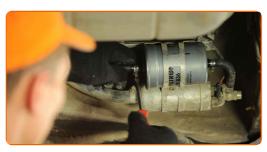

- 6 Clean the fuel filter bracket. Use a wire brush. Use WD-40 spray.
- 7 Unscrew the fuel filter bracket fixing bolts. Use a Phillips screwdriver.

CLUB.AUTODOC.CO.UK 4-8

Disconnect the pipe from the fuel filter. Use a flat screwdriver.

### Replacement: fuel filter – MERCEDES-BENZ S-Class Coupe (C140). Tip:

• Be careful! Fuel may leak from the filter housing and hoses.

9 Remove the fuel filter.

Install a new fuel filter.

10

CLUB.AUTODOC.CO.UK 5-8