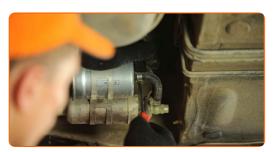

- 6 Clean the fuel filter bracket. Use a wire brush. Use WD-40 spray.
- 7 Unscrew the fuel filter bracket fixing bolts. Use a Phillips screwdriver.

CLUB.AUTODOC.CO.UK 4-8

Disconnect the pipe from the fuel filter. Use a flat screwdriver.