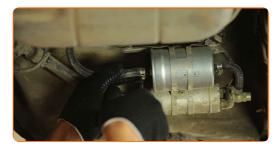

Prepare a container for fluids.

CLUB.AUTODOC.CO.UK 3-8

Disconnect the pipe from the fuel filter. Use a flat screwdriver.

- 6 Clean the fuel filter bracket. Use a wire brush. Use WD-40 spray.
- 7 Unscrew the fuel filter bracket fixing bolts. Use a Phillips screwdriver.

CLUB.AUTODOC.CO.UK 4-8

Disconnect the pipe from the fuel filter. Use a flat screwdriver.