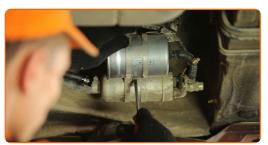

- 6 Clean the fuel filter bracket. Use a wire brush. Use WD-40 spray.
- 7 Unscrew the fuel filter bracket fixing bolts. Use a Phillips screwdriver.

CLUB.AUTODOC.CO.UK 4-8

Disconnect the pipe from the fuel filter. Use a flat screwdriver.

### Replacement: fuel filter – MERCEDES-BENZ S-Class Coupe (C140). Tip:

• Be careful! Fuel may leak from the filter housing and hoses.

9 Remove the fuel filter.

Install a new fuel filter.

10

CLUB.AUTODOC.CO.UK 5-8