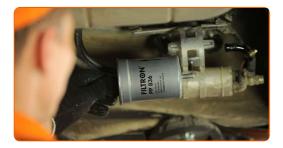

- 6 Clean the fuel filter bracket. Use a wire brush. Use WD-40 spray.
- 7 Unscrew the fuel filter bracket fixing bolts. Use a Phillips screwdriver.

CLUB.AUTODOC.CO.UK 4-8

Disconnect the pipe from the fuel filter. Use a flat screwdriver.

### Replacement: fuel filter – MERCEDES-BENZ S-Class Coupe (C140). Tip:

• Be careful! Fuel may leak from the filter housing and hoses.

9 Remove the fuel filter.

Install a new fuel filter.

10

CLUB.AUTODOC.CO.UK 5-8