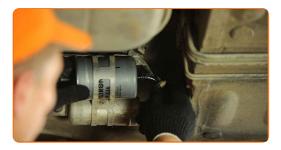

### Replacement: fuel filter – MERCEDES-BENZ S-Class Coupe (C140). Tip:

• Be careful! Fuel may leak from the filter housing and hoses.

9 Remove the fuel filter.

Install a new fuel filter.

10

CLUB.AUTODOC.CO.UK 5-8

## Replacement: fuel filter – MERCEDES-BENZ S-Class Coupe (C140). AUTODOC experts recommend:

- Make sure that the fuel filter is positioned correctly. Consider the fuel flow direction mark.
- During installation, take care to prevent dust and dirt from getting into the fuel filter housing.
- Attention! Use quality filters MERCEDES-BENZ S-Class Coupe (C140).
- 11 Attach the pipe to the fuel filter.