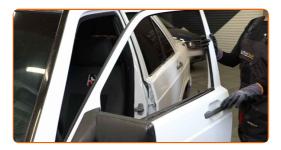

#### CARRY OUT REPLACEMENT IN THE FOLLOWING ORDER:

1

Open the car door.

Use a fender protection cover to prevent damaging paintwork and plastic parts of the car.

Turn the mirror glass all the way inward.

CLUB.AUTODOC.CO.UK 3-8