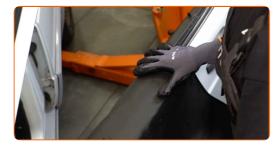

#### CARRY OUT REPLACEMENT IN THE FOLLOWING ORDER:

1

Open the car door.

Use a fender protection cover to prevent damaging paintwork and plastic parts of the car.

Turn the mirror glass all the way inward.

CLUB.AUTODOC.CO.UK 3-8

Carefully release the mirror glass from its attachment. Use a plastic trim tool.

Remove the mirror glass.

6 Clean the mirror glass mounting seats. Use all-purpose cleaning spray.

Install the new mirror glass.