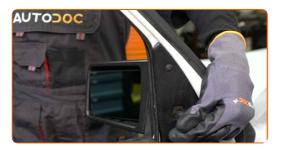

#### CARRY OUT REPLACEMENT IN THE FOLLOWING ORDER:

1

Open the car door.

Use a fender protection cover to prevent damaging paintwork and plastic parts of the car.

Turn the mirror glass all the way inward.

CLUB.AUTODOC.CO.UK 3-8