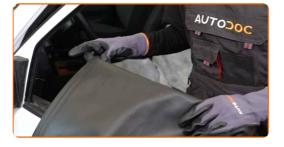

#### CARRY OUT REPLACEMENT IN THE FOLLOWING ORDER:

1

Open the car door.

Use a fender protection cover to prevent damaging paintwork and plastic parts of the car.

Turn the mirror glass all the way inward.

CLUB.AUTODOC.CO.UK 3-8

Carefully release the mirror glass from its attachment. Use a plastic trim tool.

Remove the mirror glass.

6 Clean the mirror glass mounting seats. Use all-purpose cleaning spray.

Install the new mirror glass.