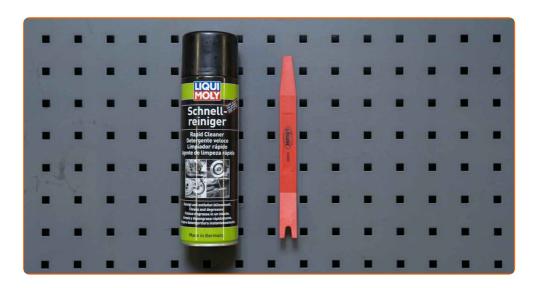

### REPLACEMENT: GLASS FOR WING MIRROR – MERCEDES W201. LIST OF THE TOOLS YOU'LL NEED:

- All-purpose cleaning spray
- Plastic trim tool

Fender cover

**BUY TOOLS** 

CLUB.AUTODOC.CO.UK 2-8