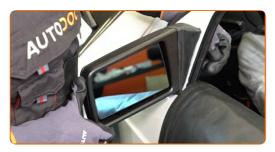

Carefully release the mirror glass from its attachment. Use a plastic trim tool.

Remove the mirror glass.

6 Clean the mirror glass mounting seats. Use all-purpose cleaning spray.

Install the new mirror glass.