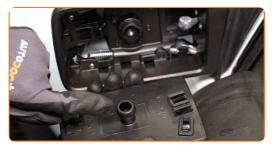

#### CARRY OUT REPLACEMENT IN THE FOLLOWING ORDER:

1

Open the car door.

Use a fender protection cover to prevent damaging paintwork and plastic parts of the car.

Turn the mirror glass all the way inward.

CLUB.AUTODOC.CO.UK 3-8

Carefully release the mirror glass from its attachment. Use a plastic trim tool.

Remove the mirror glass.

6 Clean the mirror glass mounting seats. Use all-purpose cleaning spray.

Install the new mirror glass.