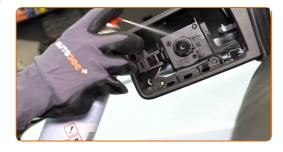

## Replacement: glass for wing mirror – Mercedes W201. Tip from AUTODOC experts:

- Make sure you hear a click indicating that it is locked in place.
- When installing, do not use excessive force to avoid damage to the part.
- Make sure the mirror glass is positioned correctly. It should be aligned with the locking tabs on the housing.

8

Adjust the mirror glass.

9

Remove the fender protection cover.

CLUB.AUTODOC.CO.UK 5-8

10

Close the car door.

**VIEW MORE TUTORIALS** 