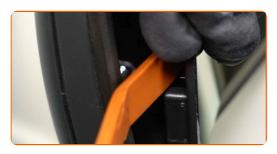

Carefully release the mirror glass from its attachment. Use a plastic trim tool.

Remove the mirror glass.

6 Clean the mirror glass mounting seats. Use all-purpose cleaning spray.

Install the new mirror glass.