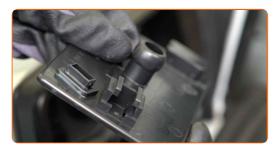

Carefully release the mirror glass from its attachment. Use a plastic trim tool.

Remove the mirror glass.

6 Clean the mirror glass mounting seats. Use all-purpose cleaning spray.

Install the new mirror glass.