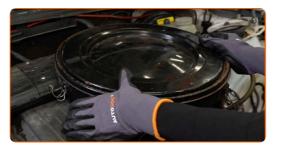

10

Install the air filter cover. Fasten it.

11

Press the air filter cover clips into place.

### + AUTODOC CLUB

Remove the fender protection cover.

Close the bonnet.

**VIEW MORE TUTORIALS** 