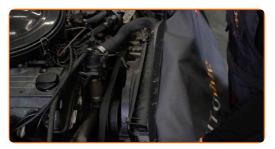

4

Remove the air filter cover.

5

Cover the air intake hose with a microfibre towel to prevent dust and dirt from getting into the system.

6

Remove the filter element from the filter housing.

7

Clean the air filter cover and housing.