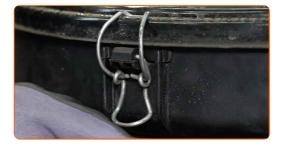

## **REPLACEMENT: AIR FILTER – MERCEDES W201. USE THE FOLLOWING PROCEDURE:**

Open the bonnet.

Use a fender protection cover to prevent damaging paintwork and plastic parts of the car.

Release the air filter cover clips.