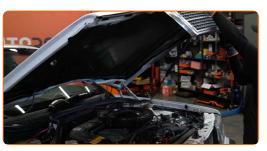

## **REPLACEMENT: AIR FILTER – MERCEDES W201. USE THE FOLLOWING PROCEDURE:**

Open the bonnet.

Use a fender protection cover to prevent damaging paintwork and plastic parts of the car.

Release the air filter cover clips.