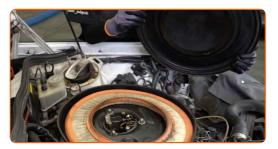

4

Remove the air filter cover.

5

Cover the air intake hose with a microfibre towel to prevent dust and dirt from getting into the system.

6

Remove the filter element from the filter housing.

7

Clean the air filter cover and housing.