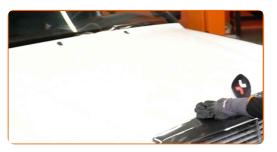

## **REPLACEMENT: AIR FILTER – MERCEDES W201. USE THE FOLLOWING PROCEDURE:**

Open the bonnet.

Use a fender protection cover to prevent damaging paintwork and plastic parts of the car.

Release the air filter cover clips.