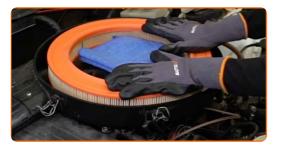

4

Remove the air filter cover.

5

Cover the air intake hose with a microfibre towel to prevent dust and dirt from getting into the system.

6

Remove the filter element from the filter housing.

7

Clean the air filter cover and housing.

8

Insert a new filter element into the filter housing.