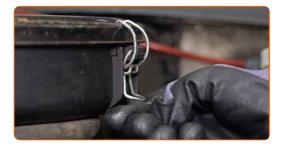

## **REPLACEMENT: AIR FILTER – MERCEDES W201. USE THE FOLLOWING PROCEDURE:**

Open the bonnet.

Use a fender protection cover to prevent damaging paintwork and plastic parts of the car.

Release the air filter cover clips.