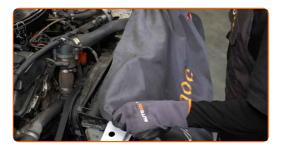

## **REPLACEMENT: AIR FILTER – MERCEDES W201. USE THE FOLLOWING PROCEDURE:**

Open the bonnet.

Use a fender protection cover to prevent damaging paintwork and plastic parts of the car.

Release the air filter cover clips.