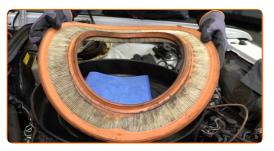

4

Remove the air filter cover.

5

Cover the air intake hose with a microfibre towel to prevent dust and dirt from getting into the system.

6

Remove the filter element from the filter housing.

7

Clean the air filter cover and housing.