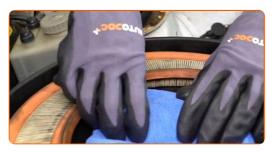

4

Remove the air filter cover.

5

Cover the air intake hose with a microfibre towel to prevent dust and dirt from getting into the system.

6

Remove the filter element from the filter housing.

7

Clean the air filter cover and housing.

8

Insert a new filter element into the filter housing.