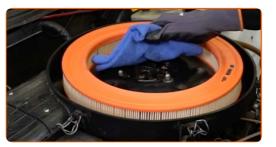

### AUTODOC recommends:

- During installation, make sure to prevent dust and dirt from getting into the air filter housing.
- Mercedes W201 It's important to only use high-quality filters.
- 9

Remove the microfibre towel from the air intake hose.