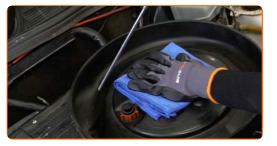

## **REPLACEMENT: AIR FILTER – MERCEDES W201. USE THE FOLLOWING PROCEDURE:**

Open the bonnet.

Use a fender protection cover to prevent damaging paintwork and plastic parts of the car.

Release the air filter cover clips.

4

Remove the air filter cover.

5

Cover the air intake hose with a microfibre towel to prevent dust and dirt from getting into the system.

6

Remove the filter element from the filter housing.

7

Clean the air filter cover and housing.