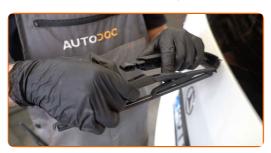

### **CARRY OUT REPLACEMENT IN THE FOLLOWING ORDER:**

Prepare the new windscreen wipers.

Pull the wiper arm away from the glass surface until it stops.

Press the clip.

CLUB.AUTODOC.CO.UK 2-5

4

Remove the blade from the wiper arm.