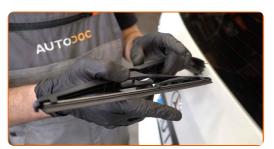

### Replacement: windshield wipers – MERCEDES-BENZ GLS (X166). AUTODOC recommends:

 When replacing the wiper blade, take caution to prevent the spring-loaded wiper arm from hitting the glass.

5

Install the new wiper blade and carefully press the wiper arm down to the glass.