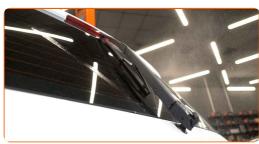

## Replacement: windshield wipers – MERCEDES-BENZ GLS (X166). AUTODOC experts recommend:

- Don't touch the wiper blade at the working rubber edge to prevent damage to the graphite coating.
- Ensure that the blade rubber strip fits tightly to the glass along the entire length.