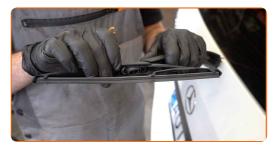

### Replacement: windshield wipers – MERCEDES-BENZ GLS (X166). AUTODOC recommends:

 When replacing the wiper blade, take caution to prevent the spring-loaded wiper arm from hitting the glass.

5

Install the new wiper blade and carefully press the wiper arm down to the glass.

## Replacement: windshield wipers – MERCEDES-BENZ GLS (X166). AUTODOC experts recommend:

- Don't touch the wiper blade at the working rubber edge to prevent damage to the graphite coating.
- Ensure that the blade rubber strip fits tightly to the glass along the entire length.