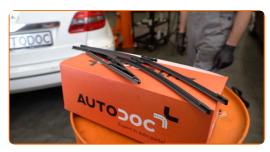

### **CARRY OUT REPLACEMENT IN THE FOLLOWING ORDER:**

Prepare the new windscreen wipers.

Pull the wiper arm away from the glass surface until it stops.

Press the clip.

CLUB.AUTODOC.CO.UK 2-5

4

Remove the blade from the wiper arm.