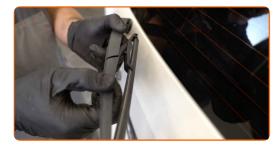

### **CARRY OUT REPLACEMENT IN THE FOLLOWING ORDER:**

Prepare the new windscreen wipers.

Pull the wiper arm away from the glass surface until it stops.

Press the clip.

CLUB.AUTODOC.CO.UK 2-5

4

Remove the blade from the wiper arm.

### Replacement: windshield wipers – MERCEDES-BENZ GLS (X166). AUTODOC recommends:

 When replacing the wiper blade, take caution to prevent the spring-loaded wiper arm from hitting the glass.

5

Install the new wiper blade and carefully press the wiper arm down to the glass.