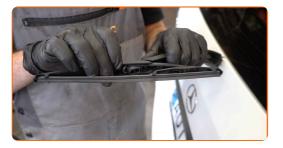

Install the new wiper blade and carefully press the wiper arm down to the glass.

### Replacement: windshield wipers – MERCEDES-BENZ GLE Off-Road (W166). AUTODOC experts recommend:

- Don't touch the wiper blade at the working rubber edge to prevent damage to the graphite coating.
- Ensure that the blade rubber strip fits tightly to the glass along the entire length.