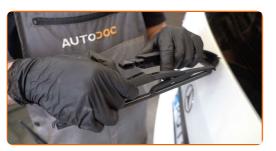

# CARRY OUT REPLACEMENT IN THE FOLLOWING ORDER:

Prepare the new windscreen wipers.

2

Pull the wiper arm away from the glass surface until it stops.

3

Press the clip.

4

Remove the blade from the wiper arm.

### Replacement: windshield wipers – MERCEDES-BENZ GLE Off-Road (W166). AUTODOC recommends:

 When replacing the wiper blade, take caution to prevent the spring-loaded wiper arm from hitting the glass.

5