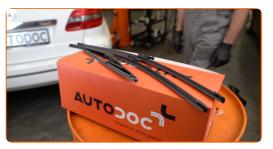

# CARRY OUT REPLACEMENT IN THE FOLLOWING ORDER:

Prepare the new windscreen wipers.

2

Pull the wiper arm away from the glass surface until it stops.

3

Press the clip.

4

Remove the blade from the wiper arm.