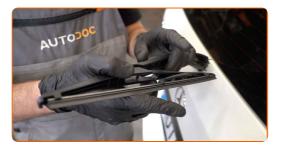

### Replacement: windshield wipers – MERCEDES-BENZ GLE Off-Road (W166). AUTODOC recommends:

 When replacing the wiper blade, take caution to prevent the spring-loaded wiper arm from hitting the glass.

5

Install the new wiper blade and carefully press the wiper arm down to the glass.