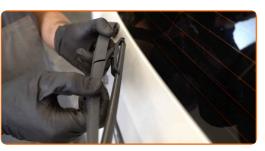

# CARRY OUT REPLACEMENT IN THE FOLLOWING ORDER:

Prepare the new windscreen wipers.

2

Pull the wiper arm away from the glass surface until it stops.

3

Press the clip.

4

Remove the blade from the wiper arm.

### Replacement: windshield wipers – MERCEDES-BENZ GLE Off-Road (W166). AUTODOC recommends:

 When replacing the wiper blade, take caution to prevent the spring-loaded wiper arm from hitting the glass.

5