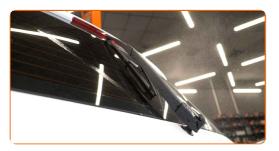

### Replacement: windshield wipers – MERCEDES-BENZ GLE Off-Road (W166). AUTODOC experts recommend:

- Don't touch the wiper blade at the working rubber edge to prevent damage to the graphite coating.
- Ensure that the blade rubber strip fits tightly to the glass along the entire length.

6

Switch on the ignition.

7

After installation check the wipers performance.

**VIEW MORE TUTORIALS** 