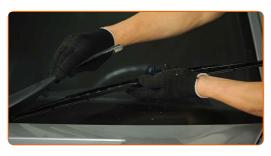

#### CARRY OUT REPLACEMENT IN THE FOLLOWING ORDER:

1

Prepare the new windscreen wipers.

2

Pull the wiper arm away from the glass surface until it stops.

CLUB.AUTODOC.CO.UK 3-6

Press the clip. Use a flat screwdriver.

Remove the blade from the wiper arm.

Replacement: windshield wipers – MERCEDES-BENZ GLB (X247). Tip from AUTODOC:

- When replacing the wiper blade, take caution to prevent the spring-loaded wiper arm from hitting the glass.
- Install the new wiper blade and carefully press the wiper arm down to the glass. Use a flat screwdriver.