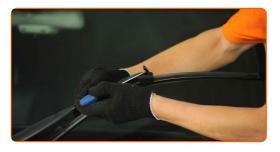

#### CARRY OUT REPLACEMENT IN THE FOLLOWING ORDER:

1

Prepare the new windscreen wipers.

2

Pull the wiper arm away from the glass surface until it stops.

CLUB.AUTODOC.CO.UK 3-6

Press the clip. Use a flat screwdriver.