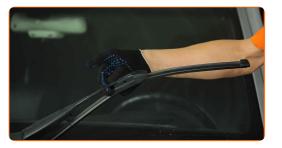

#### CARRY OUT REPLACEMENT IN THE FOLLOWING ORDER:

1

Prepare the new windscreen wipers.

2

Pull the wiper arm away from the glass surface until it stops.

CLUB.AUTODOC.CO.UK 3-6

Press the clip. Use a flat screwdriver.

Remove the blade from the wiper arm.

Replacement: windshield wipers – MERCEDES-BENZ GLB (X247). Tip from AUTODOC:

- When replacing the wiper blade, take caution to prevent the spring-loaded wiper arm from hitting the glass.
- Install the new wiper blade and carefully press the wiper arm down to the glass. Use a flat screwdriver.