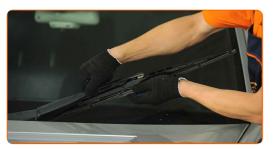

Remove the blade from the wiper arm.

Replacement: windshield wipers – MERCEDES-BENZ GLB (X247). Tip from AUTODOC:

- When replacing the wiper blade, take caution to prevent the spring-loaded wiper arm from hitting the glass.
- Install the new wiper blade and carefully press the wiper arm down to the glass. Use a flat screwdriver.