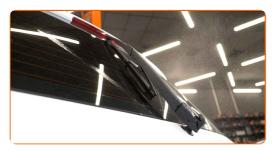

# Replacement: windshield wipers – MERCEDES-BENZ GL (X166). AUTODOC recommends:

 When replacing the wiper blade, take caution to prevent the spring-loaded wiper arm from hitting the glass.

5

Install the new wiper blade and carefully press the wiper arm down to the glass.

## Replacement: windshield wipers – MERCEDES-BENZ GL (X166). AUTODOC experts recommend:

- Don't touch the wiper blade at the working rubber edge to prevent damage to the graphite coating.
- Ensure that the blade rubber strip fits tightly to the glass along the entire length.