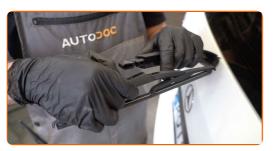

## CARRY OUT REPLACEMENT IN THE FOLLOWING ORDER:

Prepare the new windscreen wipers.

2

Pull the wiper arm away from the glass surface until it stops.

3

Press the clip.

4

Remove the blade from the wiper arm.