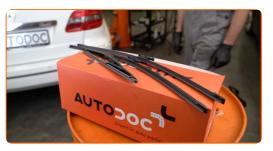

## CARRY OUT REPLACEMENT IN THE FOLLOWING ORDER:

Prepare the new windscreen wipers.

2

Pull the wiper arm away from the glass surface until it stops.

3

Press the clip.

4

Remove the blade from the wiper arm.