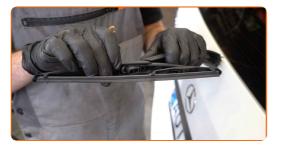

# Replacement: windshield wipers – MERCEDES-BENZ GL (X166). AUTODOC recommends:

 When replacing the wiper blade, take caution to prevent the spring-loaded wiper arm from hitting the glass.

5

Install the new wiper blade and carefully press the wiper arm down to the glass.

## Replacement: windshield wipers – MERCEDES-BENZ GL (X166). AUTODOC experts recommend:

- Don't touch the wiper blade at the working rubber edge to prevent damage to the graphite coating.
- Ensure that the blade rubber strip fits tightly to the glass along the entire length.