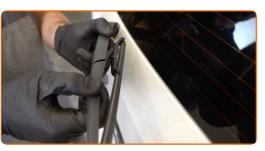

## CARRY OUT REPLACEMENT IN THE FOLLOWING ORDER:

Prepare the new windscreen wipers.

2

Pull the wiper arm away from the glass surface until it stops.

3

Press the clip.

4

Remove the blade from the wiper arm.

# Replacement: windshield wipers – MERCEDES-BENZ GL (X166). AUTODOC recommends:

 When replacing the wiper blade, take caution to prevent the spring-loaded wiper arm from hitting the glass.

5

Install the new wiper blade and carefully press the wiper arm down to the glass.