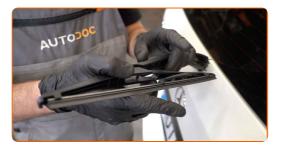

## CARRY OUT REPLACEMENT IN THE FOLLOWING ORDER:

Prepare the new windscreen wipers.

2

Pull the wiper arm away from the glass surface until it stops.

3

Press the clip.

4

Remove the blade from the wiper arm.

# Replacement: windshield wipers – MERCEDES-BENZ GL (X166). AUTODOC recommends:

 When replacing the wiper blade, take caution to prevent the spring-loaded wiper arm from hitting the glass.

5

Install the new wiper blade and carefully press the wiper arm down to the glass.