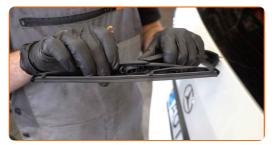

## Replacement: windshield wipers – MERCEDES-BENZ GL (X164). AUTODOC recommends:

 When replacing the wiper blade, take caution to prevent the spring-loaded wiper arm from hitting the glass.

5

Install the new wiper blade and carefully press the wiper arm down to the glass.

## Replacement: windshield wipers – MERCEDES-BENZ GL (X164). AUTODOC experts recommend:

- Don't touch the wiper blade at the working rubber edge to prevent damage to the graphite coating.
- Ensure that the blade rubber strip fits tightly to the glass along the entire length.