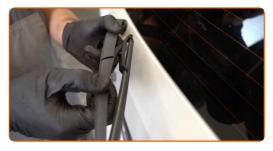

## **CARRY OUT REPLACEMENT IN THE FOLLOWING ORDER:**

Prepare the new windscreen wipers.

Pull the wiper arm away from the glass surface until it stops.

Press the clip.

CLUB.AUTODOC.CO.UK 2-5

4

Remove the blade from the wiper arm.

## Replacement: windshield wipers – MERCEDES-BENZ GL (X164). AUTODOC recommends:

 When replacing the wiper blade, take caution to prevent the spring-loaded wiper arm from hitting the glass.

5

Install the new wiper blade and carefully press the wiper arm down to the glass.