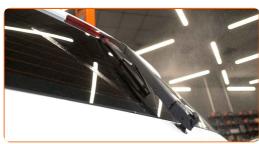

## Replacement: windshield wipers – MERCEDES-BENZ GL (X164). AUTODOC experts recommend:

- Don't touch the wiper blade at the working rubber edge to prevent damage to the graphite coating.
- Ensure that the blade rubber strip fits tightly to the glass along the entire length.