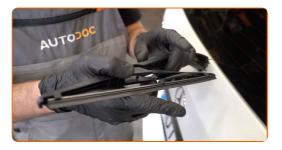

## Replacement: windshield wipers – MERCEDES-BENZ GL (X164). AUTODOC recommends:

 When replacing the wiper blade, take caution to prevent the spring-loaded wiper arm from hitting the glass.

5

Install the new wiper blade and carefully press the wiper arm down to the glass.