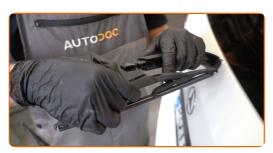

## **CARRY OUT REPLACEMENT IN THE FOLLOWING ORDER:**

Prepare the new windscreen wipers.

Pull the wiper arm away from the glass surface until it stops.

Press the clip.

CLUB.AUTODOC.CO.UK 2-5

4

Remove the blade from the wiper arm.