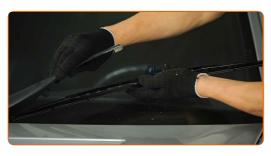

Remove the blade from the wiper arm.

Replacement: windshield wipers – MERCEDES-BENZ eSprinter Van (B910). Tip from AUTODOC:

- When replacing the wiper blade, take caution to prevent the spring-loaded wiper arm from hitting the glass.
- Install the new wiper blade and carefully press the wiper arm down to the glass. Use a flat screwdriver.