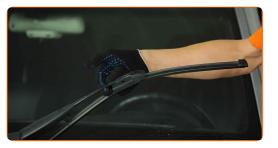

Remove the blade from the wiper arm.

Replacement: windshield wipers – MERCEDES-BENZ eSprinter Van (B910). Tip from AUTODOC:

- When replacing the wiper blade, take caution to prevent the spring-loaded wiper arm from hitting the glass.
- Install the new wiper blade and carefully press the wiper arm down to the glass. Use a flat screwdriver.