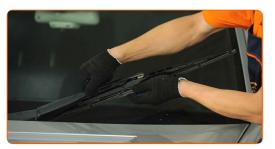

Remove the blade from the wiper arm.

Replacement: windshield wipers – MERCEDES-BENZ eSprinter Van (B910). Tip from AUTODOC:

- When replacing the wiper blade, take caution to prevent the spring-loaded wiper arm from hitting the glass.
- Install the new wiper blade and carefully press the wiper arm down to the glass. Use a flat screwdriver.