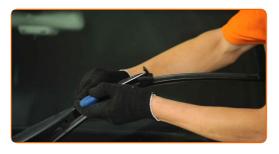

#### CARRY OUT REPLACEMENT IN THE FOLLOWING ORDER:

1

Prepare the new windscreen wipers.

2

Pull the wiper arm away from the glass surface until it stops.

CLUB.AUTODOC.CO.UK 3-6

Press the clip. Use a flat screwdriver.