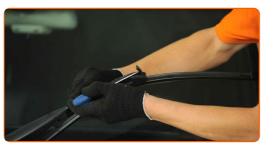

# CARRY OUT REPLACEMENT IN THE FOLLOWING ORDER:

Prepare the new windscreen wipers.

Pull the wiper arm away from the glass surface until it stops.

3

Press the clip. Use a flat screwdriver.

4

Remove the blade from the wiper arm.

## Replacement: windshield wipers – MERCEDES-BENZ E-Class Saloon (W212). Tip from AUTODOC:

 When replacing the wiper blade, take caution to prevent the spring-loaded wiper arm from hitting the glass.

Install the new wiper blade and carefully press the wiper arm down to the glass. Use a flat screwdriver.