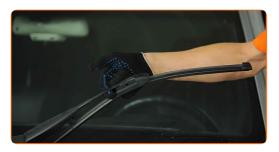

# CARRY OUT REPLACEMENT IN THE FOLLOWING ORDER:

Prepare the new windscreen wipers.

Pull the wiper arm away from the glass surface until it stops.

3

Press the clip. Use a flat screwdriver.

4

Remove the blade from the wiper arm.

## Replacement: windshield wipers – MERCEDES-BENZ E-Class Saloon (W212). Tip from AUTODOC:

 When replacing the wiper blade, take caution to prevent the spring-loaded wiper arm from hitting the glass.

Install the new wiper blade and carefully press the wiper arm down to the glass. Use a flat screwdriver.