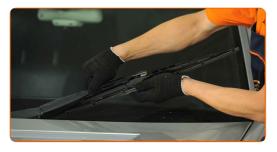

## Replacement: windshield wipers – MERCEDES-BENZ E-Class Saloon (W212). Tip from AUTODOC:

 When replacing the wiper blade, take caution to prevent the spring-loaded wiper arm from hitting the glass.

Install the new wiper blade and carefully press the wiper arm down to the glass. Use a flat screwdriver.