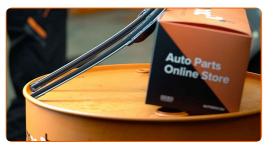

# CARRY OUT REPLACEMENT IN THE FOLLOWING ORDER:

Prepare the new windscreen wipers.

Pull the wiper arm away from the glass surface until it stops.

3

Press the clip. Use a flat screwdriver.

4

Remove the blade from the wiper arm.