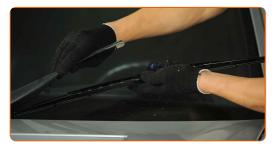

# CARRY OUT REPLACEMENT IN THE FOLLOWING ORDER:

Prepare the new windscreen wipers.

Pull the wiper arm away from the glass surface until it stops.

3

Press the clip. Use a flat screwdriver.

4

Remove the blade from the wiper arm.