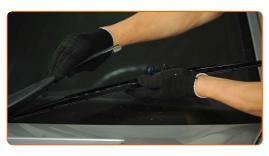

Remove the blade from the wiper arm.

Replacement: windshield wipers – MERCEDES-BENZ E-Class Coupe (C238). Tip from AUTODOC:

- When replacing the wiper blade, take caution to prevent the spring-loaded wiper arm from hitting the glass.
- Install the new wiper blade and carefully press the wiper arm down to the glass. Use a flat screwdriver.