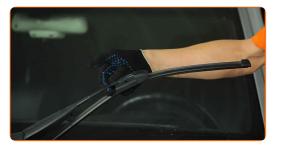

#### CARRY OUT REPLACEMENT IN THE FOLLOWING ORDER:

1

Prepare the new windscreen wipers.

2

Pull the wiper arm away from the glass surface until it stops.

CLUB.AUTODOC.CO.UK 3-6

3 Press the clip. Use a flat screwdriver.

Remove the blade from the wiper arm.

Replacement: windshield wipers – MERCEDES-BENZ E-Class Coupe (C238). Tip from AUTODOC:

- When replacing the wiper blade, take caution to prevent the spring-loaded wiper arm from hitting the glass.
- Install the new wiper blade and carefully press the wiper arm down to the glass. Use a flat screwdriver.