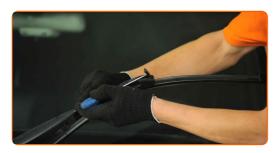

#### CARRY OUT REPLACEMENT IN THE FOLLOWING ORDER:

1

Prepare the new windscreen wipers.

2

Pull the wiper arm away from the glass surface until it stops.

CLUB.AUTODOC.CO.UK 3-6

3 Press the clip. Use a flat screwdriver.