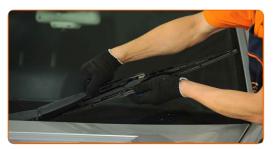

Remove the blade from the wiper arm.

Replacement: windshield wipers – MERCEDES-BENZ E-Class Coupe (C238). Tip from AUTODOC:

- When replacing the wiper blade, take caution to prevent the spring-loaded wiper arm from hitting the glass.
- Install the new wiper blade and carefully press the wiper arm down to the glass. Use a flat screwdriver.