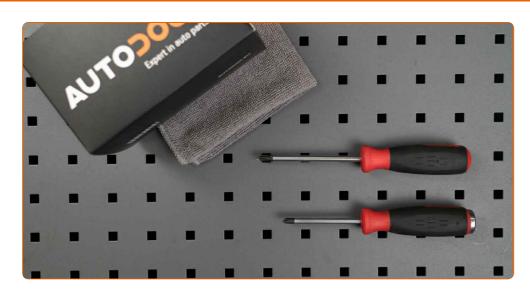

### REPLACEMENT: WINDSHIELD WIPERS – MERCEDES-BENZ E-CLASS COUPE (C238). TOOLS YOU MIGHT NEED:

• Flat Screwdriver

**Buy tools** 

CLUB.AUTODOC.CO.UK 2-6