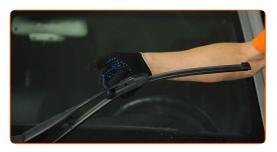

# CARRY OUT REPLACEMENT IN THE FOLLOWING ORDER:

Prepare the new windscreen wipers.

2

Pull the wiper arm away from the glass surface until it stops.

3

Press the clip. Use a flat screwdriver.

4

Remove the blade from the wiper arm.