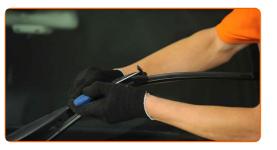

# CARRY OUT REPLACEMENT IN THE FOLLOWING ORDER:

Prepare the new windscreen wipers.

2

Pull the wiper arm away from the glass surface until it stops.

3

Press the clip. Use a flat screwdriver.

4

Remove the blade from the wiper arm.

## Replacement: windshield wipers – MERCEDES-BENZ E-Class Coupe (C124). Tip from AUTODOC:

 When replacing the wiper blade, take caution to prevent the spring-loaded wiper arm from hitting the glass.

Install the new wiper blade and carefully press the wiper arm down to the glass. Use a flat screwdriver.