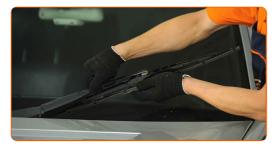

## Replacement: windshield wipers – MERCEDES-BENZ E-Class Coupe (C124). Tip from AUTODOC:

 When replacing the wiper blade, take caution to prevent the spring-loaded wiper arm from hitting the glass.

Install the new wiper blade and carefully press the wiper arm down to the glass. Use a flat screwdriver.