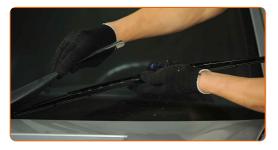

# CARRY OUT REPLACEMENT IN THE FOLLOWING ORDER:

Prepare the new windscreen wipers.

2

Pull the wiper arm away from the glass surface until it stops.

3

Press the clip. Use a flat screwdriver.

4

Remove the blade from the wiper arm.