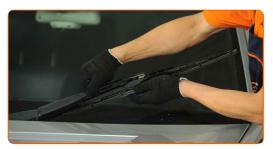

Remove the blade from the wiper arm.

Replacement: windshield wipers – MERCEDES-BENZ E-Class Convertible (A238). Tip from AUTODOC:

- When replacing the wiper blade, take caution to prevent the spring-loaded wiper arm from hitting the glass.
- Install the new wiper blade and carefully press the wiper arm down to the glass. Use a flat screwdriver.

## Replacement: windshield wipers – MERCEDES-BENZ E-Class Convertible (A238). Professionals recommend:

- Don't touch the wiper blade at the working rubber edge to prevent damage to the graphite coating.
- Ensure that the blade rubber strip fits tightly to the glass along the entire length.
- 6 Switch on the ignition.
- After installation check the wipers performance. The blades shouldn't intersect or bump against the windshield seal.