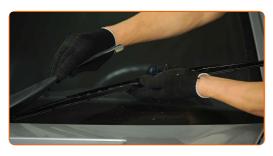

Remove the blade from the wiper arm.

Replacement: windshield wipers – MERCEDES-BENZ E-Class Convertible (A238). Tip from AUTODOC:

- When replacing the wiper blade, take caution to prevent the spring-loaded wiper arm from hitting the glass.
- Install the new wiper blade and carefully press the wiper arm down to the glass. Use a flat screwdriver.