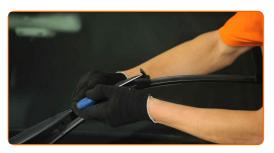

### CARRY OUT REPLACEMENT IN THE FOLLOWING ORDER:

1

Prepare the new windscreen wipers.

2

Pull the wiper arm away from the glass surface until it stops.

CLUB.AUTODOC.CO.UK 3-6

Press the clip. Use a flat screwdriver.