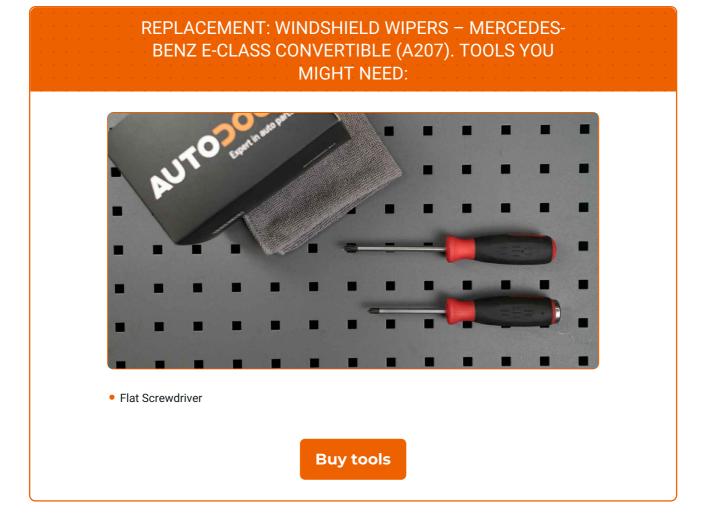

# CARRY OUT REPLACEMENT IN THE FOLLOWING ORDER:

Prepare the new windscreen wipers.

2

Pull the wiper arm away from the glass surface until it stops.

3

Press the clip. Use a flat screwdriver.

4

Remove the blade from the wiper arm.