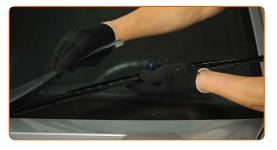

# CARRY OUT REPLACEMENT IN THE FOLLOWING ORDER:

Prepare the new windscreen wipers.

2

Pull the wiper arm away from the glass surface until it stops.

3

Press the clip. Use a flat screwdriver.

4

Remove the blade from the wiper arm.

Replacement: windshield wipers – MERCEDES-BENZ E-Class Convertible (A207). Tip from AUTODOC:

 When replacing the wiper blade, take caution to prevent the spring-loaded wiper arm from hitting the glass.