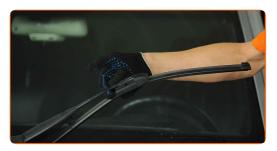

# CARRY OUT REPLACEMENT IN THE FOLLOWING ORDER:

Prepare the new windscreen wipers.

2

Pull the wiper arm away from the glass surface until it stops.

3

Press the clip. Use a flat screwdriver.

4

Remove the blade from the wiper arm.

Install the new wiper blade and carefully press the wiper arm down to the glass. Use a flat screwdriver.