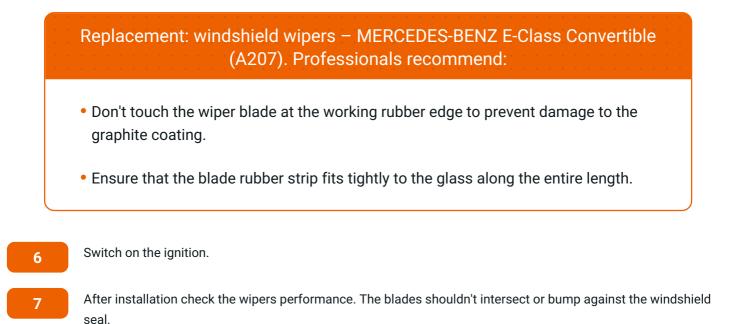

Replacement: windshield wipers – MERCEDES-BENZ E-Class Convertible (A207). Tip from AUTODOC:

 When replacing the wiper blade, take caution to prevent the spring-loaded wiper arm from hitting the glass.

Install the new wiper blade and carefully press the wiper arm down to the glass. Use a flat screwdriver.