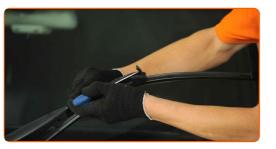

# CARRY OUT REPLACEMENT IN THE FOLLOWING ORDER:

Prepare the new windscreen wipers.

2

Pull the wiper arm away from the glass surface until it stops.

3

Press the clip. Use a flat screwdriver.

4

Remove the blade from the wiper arm.

Replacement: windshield wipers – MERCEDES-BENZ E-Class Convertible (A207). Tip from AUTODOC:

 When replacing the wiper blade, take caution to prevent the spring-loaded wiper arm from hitting the glass.