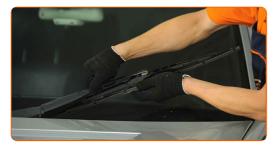

Install the new wiper blade and carefully press the wiper arm down to the glass. Use a flat screwdriver.