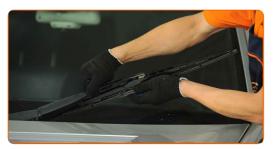

Remove the blade from the wiper arm.

Replacement: windshield wipers – MERCEDES-BENZ E-Class Convertible (A124). Tip from AUTODOC:

- When replacing the wiper blade, take caution to prevent the spring-loaded wiper arm from hitting the glass.
- Install the new wiper blade and carefully press the wiper arm down to the glass. Use a flat screwdriver.