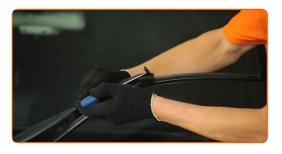

#### CARRY OUT REPLACEMENT IN THE FOLLOWING ORDER:

1

Prepare the new windscreen wipers.

2

Pull the wiper arm away from the glass surface until it stops.

CLUB.AUTODOC.CO.UK 3-6

3 Press the clip. Use a flat screwdriver.