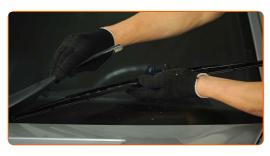

#### CARRY OUT REPLACEMENT IN THE FOLLOWING ORDER:

1

Prepare the new windscreen wipers.

2

Pull the wiper arm away from the glass surface until it stops.

CLUB.AUTODOC.CO.UK 3-6

3 Press the clip. Use a flat screwdriver.

Remove the blade from the wiper arm.

Replacement: windshield wipers – MERCEDES-BENZ E-Class Convertible (A124). Tip from AUTODOC:

- When replacing the wiper blade, take caution to prevent the spring-loaded wiper arm from hitting the glass.
- Install the new wiper blade and carefully press the wiper arm down to the glass. Use a flat screwdriver.