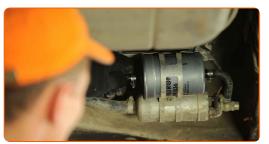

Prepare a container for fluids.

CLUB.AUTODOC.CO.UK 3-8

4

Disconnect the pipe from the fuel filter. Use a flat screwdriver.

- 6 Clean the fuel filter bracket. Use a wire brush. Use WD-40 spray.
- Unscrew the fuel filter bracket fixing bolts. Use a Phillips screwdriver.

CLUB.AUTODOC.CO.UK 4-8

Disconnect the pipe from the fuel filter. Use a flat screwdriver.