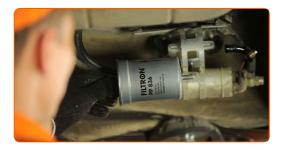

- 6 Clean the fuel filter bracket. Use a wire brush. Use WD-40 spray.
- Unscrew the fuel filter bracket fixing bolts. Use a Phillips screwdriver.

CLUB.AUTODOC.CO.UK 4-8

Disconnect the pipe from the fuel filter. Use a flat screwdriver.

### Replacement: fuel filter – MERCEDES-BENZ E-Class Convertible (A124). Tip:

• Be careful! Fuel may leak from the filter housing and hoses.

9 Remove the fuel filter.

10 Install a new fuel filter.

CLUB.AUTODOC.CO.UK 5-8