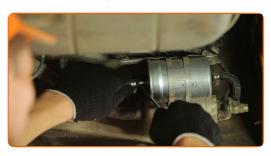

# REPLACEMENT: FUEL FILTER – MERCEDES-BENZ E-CLASS CONVERTIBLE (A124). TAKE THE FOLLOWING STEPS:

- Lift the car using a jack or place it over an inspection pit.
- Loosen the fastening clamp of the fuel filter pipe. Use a flat screwdriver.

Prepare a container for fluids.

CLUB.AUTODOC.CO.UK 3-8

4

Disconnect the pipe from the fuel filter. Use a flat screwdriver.

# Replacement: fuel filter – MERCEDES-BENZ E-Class Convertible (A124). Professionals recommend:

- Be careful! Fuel may leak from the filter housing and hoses.
- Loosen the fastening clamp of the fuel filter pipe. Use a flat screwdriver.