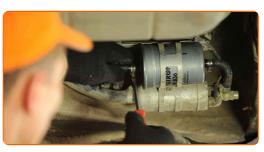

- 6 Clean the fuel filter bracket. Use a wire brush. Use WD-40 spray.
- Unscrew the fuel filter bracket fixing bolts. Use a Phillips screwdriver.

CLUB.AUTODOC.CO.UK 4-8

Disconnect the pipe from the fuel filter. Use a flat screwdriver.

### Replacement: fuel filter – MERCEDES-BENZ E-Class Convertible (A124). Tip:

• Be careful! Fuel may leak from the filter housing and hoses.

9 Remove the fuel filter.

10 Install a new fuel filter.

CLUB.AUTODOC.CO.UK 5-8