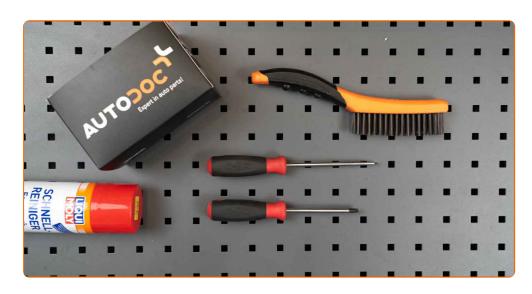

### REPLACEMENT: FUEL FILTER – MERCEDES-BENZ E-CLASS CONVERTIBLE (A124). TOOLS YOU NEED:

- Wire brush
- WD-40 spray
- Flat Screwdriver

- Phillips screwdriver
- Fluid container

**Buy tools** 

CLUB.AUTODOC.CO.UK 2-8