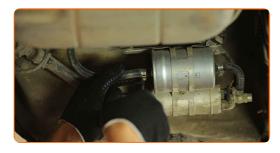

- 6 Clean the fuel filter bracket. Use a wire brush. Use WD-40 spray.
- Unscrew the fuel filter bracket fixing bolts. Use a Phillips screwdriver.

CLUB.AUTODOC.CO.UK 4-8

Disconnect the pipe from the fuel filter. Use a flat screwdriver.