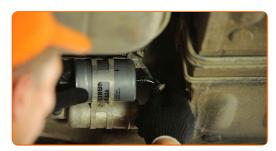

- 6 Clean the fuel filter bracket. Use a wire brush. Use WD-40 spray.
- Unscrew the fuel filter bracket fixing bolts. Use a Phillips screwdriver.

CLUB.AUTODOC.CO.UK 4-8

Disconnect the pipe from the fuel filter. Use a flat screwdriver.

### Replacement: fuel filter – MERCEDES-BENZ E-Class Convertible (A124). Tip:

• Be careful! Fuel may leak from the filter housing and hoses.

9 Remove the fuel filter.

10 Install a new fuel filter.

CLUB.AUTODOC.CO.UK 5-8