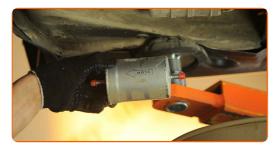

# REPLACEMENT: FUEL FILTER – MERCEDES-BENZ E-CLASS CONVERTIBLE (A124). TAKE THE FOLLOWING STEPS:

- Lift the car using a jack or place it over an inspection pit.
- Loosen the fastening clamp of the fuel filter pipe. Use a flat screwdriver.

Prepare a container for fluids.

CLUB.AUTODOC.CO.UK 3-8

4

Disconnect the pipe from the fuel filter. Use a flat screwdriver.

# Replacement: fuel filter – MERCEDES-BENZ E-Class Convertible (A124). Professionals recommend:

- Be careful! Fuel may leak from the filter housing and hoses.
- Loosen the fastening clamp of the fuel filter pipe. Use a flat screwdriver.