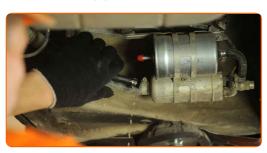

### Replacement: fuel filter – MERCEDES-BENZ E-Class Convertible (A124). Tip:

• Be careful! Fuel may leak from the filter housing and hoses.

9 Remove the fuel filter.

10 Install a new fuel filter.

CLUB.AUTODOC.CO.UK 5-8

# Replacement: fuel filter – MERCEDES-BENZ E-Class Convertible (A124). AUTODOC experts recommend:

- Make sure that the fuel filter is positioned correctly. Consider the fuel flow direction mark.
- During installation, take care to prevent dust and dirt from getting into the fuel filter housing.
- Attention! Use quality filters MERCEDES-BENZ E-Class Convertible (A124).
- 11 Attach the pipe to the fuel filter.