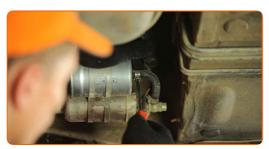

- 6 Clean the fuel filter bracket. Use a wire brush. Use WD-40 spray.
- Unscrew the fuel filter bracket fixing bolts. Use a Phillips screwdriver.

CLUB.AUTODOC.CO.UK 4-8

Disconnect the pipe from the fuel filter. Use a flat screwdriver.