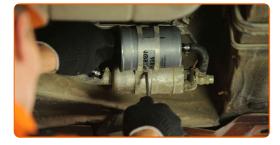

# Replacement: fuel filter – MERCEDES-BENZ E-Class Convertible (A124). AUTODOC experts recommend:

- Make sure that the fuel filter is positioned correctly. Consider the fuel flow direction mark.
- During installation, take care to prevent dust and dirt from getting into the fuel filter housing.
- Attention! Use quality filters MERCEDES-BENZ E-Class Convertible (A124).
- 11 Attach the pipe to the fuel filter.

Tighten the fastening clamp of the fuel filter pipe. Use a flat screwdriver.

- Screw the fixing bolts of the fuel filter bracket. Use a Phillips screwdriver.
- 14 Attach the pipe to the fuel filter.

CLUB.AUTODOC.CO.UK 6-8