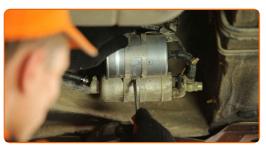

- 6 Clean the fuel filter bracket. Use a wire brush. Use WD-40 spray.
- Unscrew the fuel filter bracket fixing bolts. Use a Phillips screwdriver.

CLUB.AUTODOC.CO.UK 4-8

Disconnect the pipe from the fuel filter. Use a flat screwdriver.

### Replacement: fuel filter – MERCEDES-BENZ E-Class Convertible (A124). Tip:

• Be careful! Fuel may leak from the filter housing and hoses.

9 Remove the fuel filter.

10 Install a new fuel filter.

CLUB.AUTODOC.CO.UK 5-8