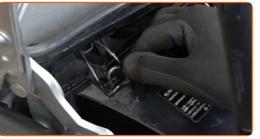

# CARRY OUT REPLACEMENT IN THE FOLLOWING ORDER:

Use a fender protection cover to prevent damaging paintwork and plastic parts of the car.

Open the bonnet.

2

1

4

Remove the cabin filter housing cover.

Remove the filter element from the filter housing.