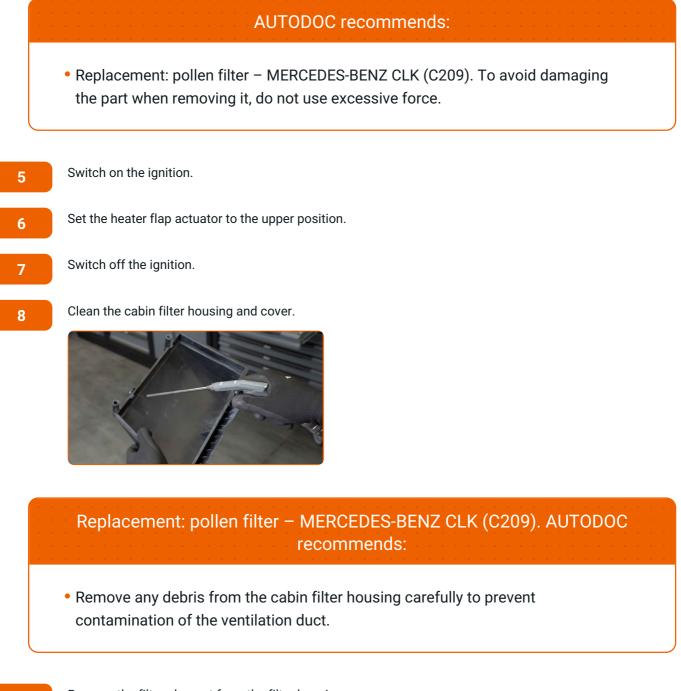

# CARRY OUT REPLACEMENT IN THE FOLLOWING ORDER:

Use a fender protection cover to prevent damaging paintwork and plastic parts of the car.

Open the bonnet.

2

1

4

Remove the cabin filter housing cover.

Remove the filter element from the filter housing.