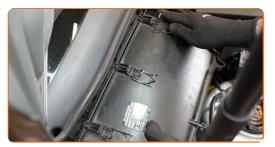

# CARRY OUT REPLACEMENT IN THE FOLLOWING ORDER:

Use a fender protection cover to prevent damaging paintwork and plastic parts of the car.

Open the bonnet.

2

1

4

Remove the cabin filter housing cover.

Remove the filter element from the filter housing.

Reinstall the cabin filter housing cover. Make sure you hear a click indicating that it is locked in place.

**VIEW MORE TUTORIALS** 