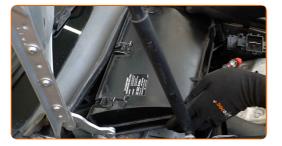

# CARRY OUT REPLACEMENT IN THE FOLLOWING ORDER:

Use a fender protection cover to prevent damaging paintwork and plastic parts of the car.

Open the bonnet.

2

1

4

Remove the cabin filter housing cover.

Remove the filter element from the filter housing.

Reinstall the cabin filter housing cover. Make sure you hear a click indicating that it is locked in place.

**VIEW MORE TUTORIALS** 