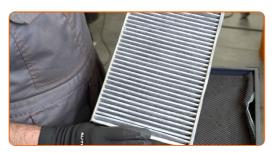

# Replacement: pollen filter – MERCEDES-BENZ CLK (C209). Tip from AUTODOC experts:

- Do not attempt to clean and reuse the filter it will affect the quality of air cleaning inside the car.
- 10

Insert a new filter element into the filter housing. Make sure that the filter edge fits tight to the housing.

#### AUTODOC recommends:

- Check out the correct location of the filter element. Do not skew.
- Follow the air flow direction arrow on the filter.
- Attention! Use quality filters MERCEDES-BENZ CLK (C209).
- 11