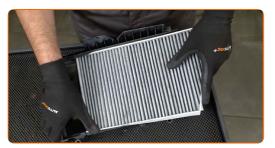

# Replacement: pollen filter – MERCEDES-BENZ CLK (C209). Tip from AUTODOC experts:

- Do not attempt to clean and reuse the filter it will affect the quality of air cleaning inside the car.
- 10

Insert a new filter element into the filter housing. Make sure that the filter edge fits tight to the housing.

#### AUTODOC recommends:

- Check out the correct location of the filter element. Do not skew.
- Follow the air flow direction arrow on the filter.
- Attention! Use quality filters MERCEDES-BENZ CLK (C209).
- 11