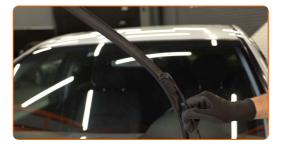

### Replacement: windshield wipers – MERCEDES-BENZ CLC (CL203). Tip:

 When replacing the wiper blade, take caution to prevent the spring-loaded wiper arm from hitting the glass.

Install the new wiper blade and carefully press the wiper arm down to the glass.