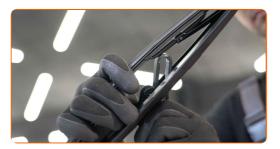

Press the clip.

A Remove the blade from the wiper arm.

### Replacement: windshield wipers – MERCEDES-BENZ CLC (CL203). Tip:

 When replacing the wiper blade, take caution to prevent the spring-loaded wiper arm from hitting the glass.

Install the new wiper blade and carefully press the wiper arm down to the glass.