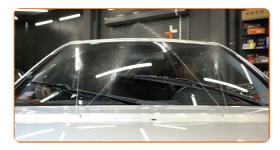

6

Switch on the ignition.

After installation check the wipers performance. The blades shouldn't intersect or bump against the windshield seal.

**VIEW MORE TUTORIALS** 

CLUB.AUTODOC.CO.UK 4-5

A GREAT SELECTION OF SPARE PARTS FOR YOUR CAR