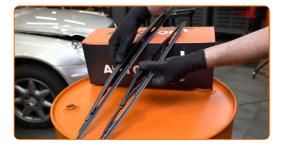

# REPLACEMENT: WINDSHIELD WIPERS – MERCEDES-BENZ CLC (CL203). USE THE FOLLOWING PROCEDURE:

1

Prepare the new windscreen wipers.

2

Pull the wiper arm away from the glass surface until it stops.

CLUB.AUTODOC.CO.UK 2-5