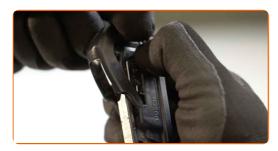

tutorial was created based on the replacement procedure for a similar car part on: MERCEDES-BENZ C-Class Saloon (W203) C 240 (203.061)

CLUB.AUTODOC.CO.UK 1-6







## Replacement: windshield wipers – MERCEDES-BENZ CLC (CL203). AUTODOC experts recommend:

- Always replace front wiper blades together. It will ensure efficient and uniform cleaning of the windshield.
- Don't confuse the wiper blades of the driver and passenger side.
- The replacement procedure for both wiper blades is identical.
- All work should be done with the engine stopped.

# REPLACEMENT: WINDSHIELD WIPERS – MERCEDES-BENZ CLC (CL203). USE THE FOLLOWING PROCEDURE:

1

Prepare the new windscreen wipers.



2

Pull the wiper arm away from the glass surface until it stops.



CLUB.AUTODOC.CO.UK 2-5







Press the clip.



A Remove the blade from the wiper arm.



### Replacement: windshield wipers – MERCEDES-BENZ CLC (CL203). Tip:

 When replacing the wiper blade, take caution to prevent the spring-loaded wiper arm from hitting the glass.

Install the new wiper blade and carefully press the wiper arm down to the glass.



CLUB.AUTODOC.CO.UK 3-5







### Replacement: windshield wipers – MERCEDES-BENZ CLC (CL203). AUTODOC experts recommend:

- Don't touch the wiper blade at the working rubber edge to prevent damage to the graphite coating.
- Ensure that the blade rubber strip fits tightly to the glass along the entire length.

6

Switch on the ignition.



After installation check the wipers performance. The blades shouldn't intersect or bump against the windshield seal.





**VIEW MORE TUTORIALS** 

CLU