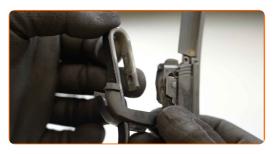

ent procedure for a similar car part on: MERCEDES-BENZ C-Class Saloon (W203) C 240 (203.061)

CLUB.AUTODOC.CO.UK 1-6







## Replacement: windshield wipers – MERCEDES-BENZ CLC (CL203). AUTODOC experts recommend:

- Always replace front wiper blades together. It will ensure efficient and uniform cleaning of the windshield.
- Don't confuse the wiper blades of the driver and passenger side.
- The replacement procedure for both wiper blades is identical.
- All work should be done with the engine stopped.

# REPLACEMENT: WINDSHIELD WIPERS – MERCEDES-BENZ CLC (CL203). USE THE FOLLOWING PROCEDURE:

1

Prepare the new windscreen wipers.



2

Pull the wiper arm away from the glass surface until it stops.



CLUB.AUTODOC.CO.UK 2-5







Press the clip.



A Remove the blade from the wiper arm.



### Replacement: windshield wipers – MERCEDES-BENZ CLC (CL203). Tip:

 When replacing the wiper blade, take caution to prevent the spring-loaded wiper arm from hitting the glass.

Install the new wiper blade and carefully press the wiper arm down to the glass.



CLUB.AUTODOC.CO.UK 3-5







### Replacement: windshield wipers – MERCEDES-BENZ CLC (CL203). AUTODOC experts recommend:

- Don't touch the wiper blade at the working rubber edge to prevent damage to the graphite coating.
- Ensure that the blade rubber strip fits tightly to the glass along the entire length.

6

Switch on the ignition.



After installation check the wipers performance. The blades shouldn't intersect or bump against the windshield seal.





**VIEW MORE TUTORIALS** 

CLUB.AUTODOC.CO.UK 4-5









A GREAT SELEC