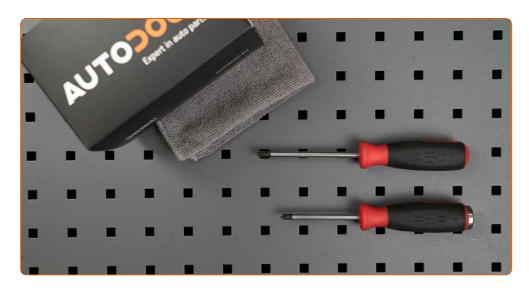

## REPLACEMENT: WINDSHIELD WIPERS – MERCEDES-BENZ CLA SHOOTING BRAKE (X117). TOOLS YOU MIGHT NEED:

• Flat Screwdriver

**Buy tools** 

CLUB.AUTODOC.CO.UK 3-7