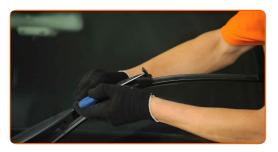

#### CARRY OUT REPLACEMENT IN THE FOLLOWING ORDER:

1

Prepare the new windscreen wipers.

2

Pull the wiper arm away from the glass surface until it stops.

CLUB.AUTODOC.CO.UK 4–7

3 Press the clip. Use a flat screwdriver.