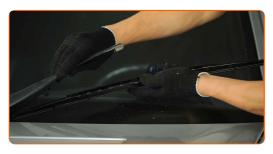

#### CARRY OUT REPLACEMENT IN THE FOLLOWING ORDER:

1

Prepare the new windscreen wipers.

2

Pull the wiper arm away from the glass surface until it stops.

CLUB.AUTODOC.CO.UK 4–7

3 Press the clip. Use a flat screwdriver.

Remove the blade from the wiper arm.

Replacement: windshield wipers – MERCEDES-BENZ CLA Shooting Brake (X117). Tip from AUTODOC:

- When replacing the wiper blade, take caution to prevent the spring-loaded wiper arm from hitting the glass.
- Install the new wiper blade and carefully press the wiper arm down to the glass. Use a flat screwdriver.