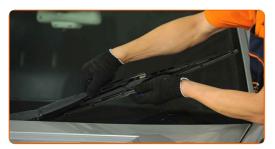

Remove the blade from the wiper arm.

Replacement: windshield wipers – MERCEDES-BENZ CLA Shooting Brake (X117). Tip from AUTODOC:

- When replacing the wiper blade, take caution to prevent the spring-loaded wiper arm from hitting the glass.
- Install the new wiper blade and carefully press the wiper arm down to the glass. Use a flat screwdriver.

5

CLUB.AUTODOC.CO.UK 5–7