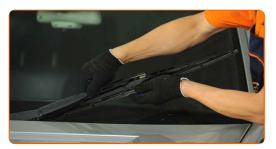

Remove the blade from the wiper arm.

Replacement: windshield wipers – MERCEDES-BENZ CLA Coupe (C117). Tip from AUTODOC:

- When replacing the wiper blade, take caution to prevent the spring-loaded wiper arm from hitting the glass.
- Install the new wiper blade and carefully press the wiper arm down to the glass. Use a flat screwdriver.