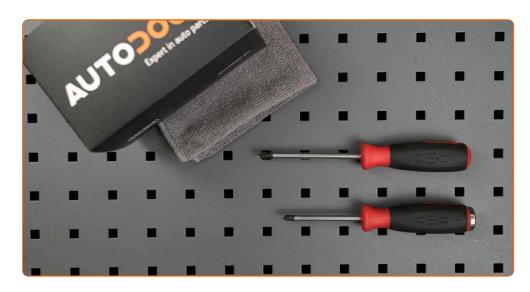

## REPLACEMENT: WINDSHIELD WIPERS – MERCEDES-BENZ CLA COUPE (C117). TOOLS YOU MIGHT NEED:

• Flat Screwdriver

**Buy tools** 

CLUB.AUTODOC.CO.UK 3-7