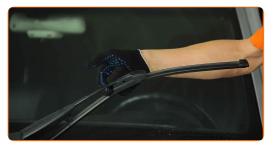

Remove the blade from the wiper arm.

Replacement: windshield wipers – MERCEDES-BENZ CLA Coupe (C117). Tip from AUTODOC:

- When replacing the wiper blade, take caution to prevent the spring-loaded wiper arm from hitting the glass.
- Install the new wiper blade and carefully press the wiper arm down to the glass. Use a flat screwdriver.