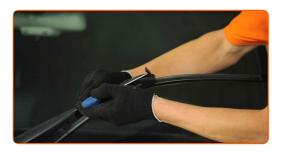

#### CARRY OUT REPLACEMENT IN THE FOLLOWING ORDER:

1

Prepare the new windscreen wipers.

2

Pull the wiper arm away from the glass surface until it stops.

CLUB.AUTODOC.CO.UK 4–7

3 Press the clip. Use a flat screwdriver.