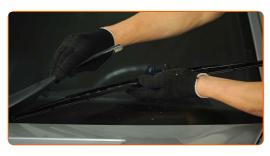

#### CARRY OUT REPLACEMENT IN THE FOLLOWING ORDER:

1

Prepare the new windscreen wipers.

2

Pull the wiper arm away from the glass surface until it stops.

CLUB.AUTODOC.CO.UK 4–7

3 Press the clip. Use a flat screwdriver.

Remove the blade from the wiper arm.

Replacement: windshield wipers – MERCEDES-BENZ CLA Coupe (C117). Tip from AUTODOC:

- When replacing the wiper blade, take caution to prevent the spring-loaded wiper arm from hitting the glass.
- Install the new wiper blade and carefully press the wiper arm down to the glass. Use a flat screwdriver.