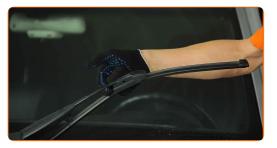

#### CARRY OUT REPLACEMENT IN THE FOLLOWING ORDER:

1

Prepare the new windscreen wipers.

2

Pull the wiper arm away from the glass surface until it stops.

CLUB.AUTODOC.CO.UK 4–7

3 Press the clip. Use a flat screwdriver.

Remove the blade from the wiper arm.

Replacement: windshield wipers – MERCEDES-BENZ C-Class Saloon (W204). Tip from AUTODOC:

- When replacing the wiper blade, take caution to prevent the spring-loaded wiper arm from hitting the glass.
- Install the new wiper blade and carefully press the wiper arm down to the glass. Use a flat screwdriver.