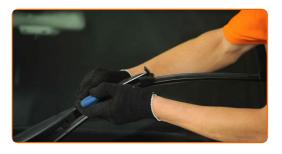

#### CARRY OUT REPLACEMENT IN THE FOLLOWING ORDER:

1

Prepare the new windscreen wipers.

2

Pull the wiper arm away from the glass surface until it stops.

CLUB.AUTODOC.CO.UK 4–7

3 Press the clip. Use a flat screwdriver.