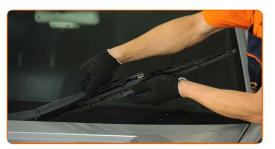

Remove the blade from the wiper arm.

Replacement: windshield wipers – MERCEDES-BENZ C-Class Saloon (W204). Tip from AUTODOC:

- When replacing the wiper blade, take caution to prevent the spring-loaded wiper arm from hitting the glass.
- Install the new wiper blade and carefully press the wiper arm down to the glass. Use a flat screwdriver.