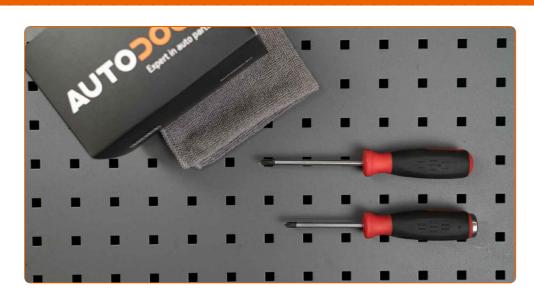

# REPLACEMENT: WINDSHIELD WIPERS – MERCEDES-BENZ C-CLASS SALOON (W204). TOOLS YOU MIGHT NEED:

Flat Screwdriver

**Buy tools** 

CLUB.AUTODOC.CO.UK 3-7