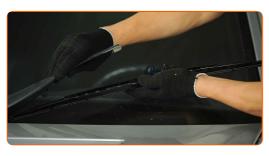

#### CARRY OUT REPLACEMENT IN THE FOLLOWING ORDER:

1

Prepare the new windscreen wipers.

2

Pull the wiper arm away from the glass surface until it stops.

CLUB.AUTODOC.CO.UK 4–7

3 Press the clip. Use a flat screwdriver.

Remove the blade from the wiper arm.

Replacement: windshield wipers – MERCEDES-BENZ C-Class Saloon (W204). Tip from AUTODOC:

- When replacing the wiper blade, take caution to prevent the spring-loaded wiper arm from hitting the glass.
- Install the new wiper blade and carefully press the wiper arm down to the glass. Use a flat screwdriver.