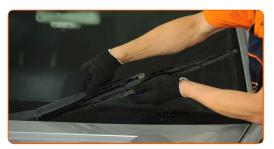

Remove the blade from the wiper arm.

Replacement: windshield wipers – MERCEDES-BENZ C-Class Saloon (W202). Tip from AUTODOC:

- When replacing the wiper blade, take caution to prevent the spring-loaded wiper arm from hitting the glass.
- Install the new wiper blade and carefully press the wiper arm down to the glass. Use a flat screwdriver.

5

CLUB.AUTODOC.CO.UK 5-7