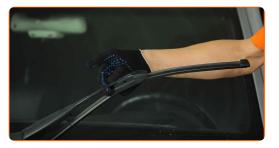

#### CARRY OUT REPLACEMENT IN THE FOLLOWING ORDER:

1

Prepare the new windscreen wipers.

2

Pull the wiper arm away from the glass surface until it stops.

CLUB.AUTODOC.CO.UK 4–7

3 Press the clip. Use a flat screwdriver.

Remove the blade from the wiper arm.

Replacement: windshield wipers – MERCEDES-BENZ C-Class Saloon (W202). Tip from AUTODOC:

- When replacing the wiper blade, take caution to prevent the spring-loaded wiper arm from hitting the glass.
- Install the new wiper blade and carefully press the wiper arm down to the glass. Use a flat screwdriver.