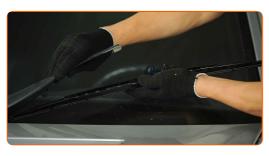

Remove the blade from the wiper arm.

Replacement: windshield wipers – MERCEDES-BENZ C-Class Saloon (W202). Tip from AUTODOC:

- When replacing the wiper blade, take caution to prevent the spring-loaded wiper arm from hitting the glass.
- Install the new wiper blade and carefully press the wiper arm down to the glass. Use a flat screwdriver.