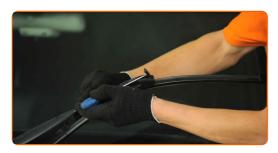

#### CARRY OUT REPLACEMENT IN THE FOLLOWING ORDER:

1

Prepare the new windscreen wipers.

2

Pull the wiper arm away from the glass surface until it stops.

CLUB.AUTODOC.CO.UK 4–7

3 Press the clip. Use a flat screwdriver.