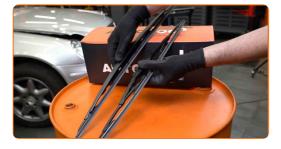

# REPLACEMENT: WINDSHIELD WIPERS – MERCEDES-BENZ C-CLASS COUPE (CL203). USE THE FOLLOWING PROCEDURE:

1

Prepare the new windscreen wipers.

2

Pull the wiper arm away from the glass surface until it stops.

CLUB.AUTODOC.CO.UK 3-6