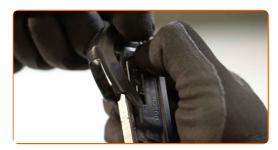

3 Press the clip.

5

A Remove the blade from the wiper arm.

Replacement: windshield wipers – MERCEDES-BENZ C-Class Coupe (CL203). Tip:

- When replacing the wiper blade, take caution to prevent the spring-loaded wiper arm from hitting the glass.
- Install the new wiper blade and carefully press the wiper arm down to the glass.