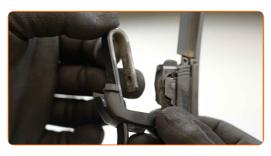

# REPLACEMENT: WINDSHIELD WIPERS – MERCEDES-BENZ C-CLASS COUPE (CL203). USE THE FOLLOWING PROCEDURE:

1

Prepare the new windscreen wipers.

2

Pull the wiper arm away from the glass surface until it stops.

CLUB.AUTODOC.CO.UK 3-6

3 Press the clip.

5

A Remove the blade from the wiper arm.

Replacement: windshield wipers – MERCEDES-BENZ C-Class Coupe (CL203). Tip:

- When replacing the wiper blade, take caution to prevent the spring-loaded wiper arm from hitting the glass.
- Install the new wiper blade and carefully press the wiper arm down to the glass.