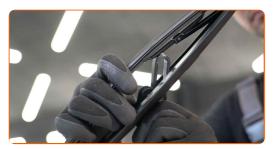

3 Press the clip.

5

A Remove the blade from the wiper arm.

Replacement: windshield wipers – MERCEDES-BENZ C-Class Coupe (CL203). Tip:

- When replacing the wiper blade, take caution to prevent the spring-loaded wiper arm from hitting the glass.
- Install the new wiper blade and carefully press the wiper arm down to the glass.

## Replacement: windshield wipers – MERCEDES-BENZ C-Class Coupe (CL203). AUTODOC experts recommend:

- Don't touch the wiper blade at the working rubber edge to prevent damage to the graphite coating.
- Ensure that the blade rubber strip fits tightly to the glass along the entire length.