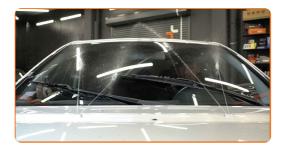

6

Switch on the ignition.

After installation check the wipers performance. The blades shouldn't intersect or bump against the windshield seal.

**VIEW MORE TUTORIALS** 

CLUB.AUTODOC.CO.UK 5-6

A GREAT SELECTION OF SPARE PARTS FOR YOUR CAR