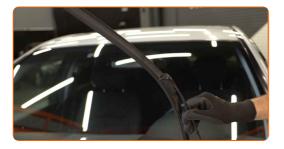

3 Press the clip.

5

A Remove the blade from the wiper arm.

Replacement: windshield wipers – MERCEDES-BENZ C-Class Coupe (CL203). Tip:

- When replacing the wiper blade, take caution to prevent the spring-loaded wiper arm from hitting the glass.
- Install the new wiper blade and carefully press the wiper arm down to the glass.