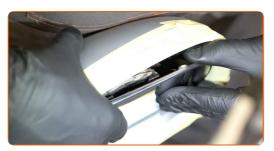

CLUB.AUTODOC.CO.UK 5-8

7 Treat the mirror heating connectors. Use dielectric grease.

Attach the mirror heating connectors.

Install the new mirror glass. Make sure you hear a click indicating that it is locked in place.