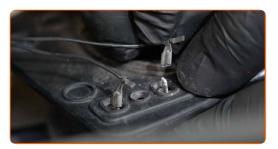

CLUB.AUTODOC.CO.UK 5-8

7 Treat the mirror heating connectors. Use dielectric grease.

Attach the mirror heating connectors.

Install the new mirror glass. Make sure you hear a click indicating that it is locked in place.

#### **AUTODOC** recommends:

- Replacement: glass for wing mirror MERCEDES-BENZ C-Class Coupe (CL203). To avoid damaging the part during installation, do not use excessive force.
- Make sure the mirror glass is positioned correctly. It should be aligned with the locking tabs on the housing.