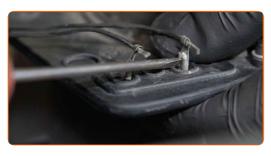

Replacement: glass for wing mirror – MERCEDES-BENZ C-Class Coupe (CL203). Tip from AUTODOC:

- Do not apply excessive force when removing the part. Otherwise you may damage it.
- 6 Detach the mirror heating connectors.

CLUB.AUTODOC.CO.UK 5-8

7 Treat the mirror heating connectors. Use dielectric grease.

Attach the mirror heating connectors.

Install the new mirror glass. Make sure you hear a click indicating that it is locked in place.