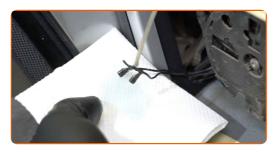

Replacement: glass for wing mirror – MERCEDES-BENZ C-Class Coupe (CL203). Tip from AUTODOC:

- Do not apply excessive force when removing the part. Otherwise you may damage it.
- 6 Detach the mirror heating connectors.

CLUB.AUTODOC.CO.UK 5-8

7 Treat the mirror heating connectors. Use dielectric grease.

Attach the mirror heating connectors.

Install the new mirror glass. Make sure you hear a click indicating that it is locked in place.