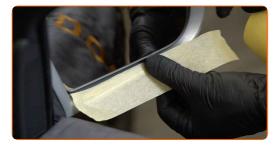

#### CARRY OUT REPLACEMENT IN THE FOLLOWING ORDER:

Use a fender protection cover to prevent damaging paintwork and plastic parts of the car.

Use the masking tape to prevent plastic and painted parts of the car from being damaged.