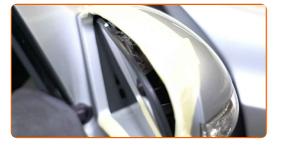

Tilt the mirror glass out of the housing.

CLUB.AUTODOC.CO.UK 4-8

4

Carefully release the mirror glass from its attachment. Use a plastic trim tool. Use a flat screwdriver.

Remove the mirror glass. Use a flat screwdriver.