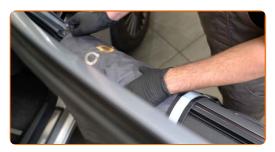

#### CARRY OUT REPLACEMENT IN THE FOLLOWING ORDER:

Use a fender protection cover to prevent damaging paintwork and plastic parts of the car.

Use the masking tape to prevent plastic and painted parts of the car from being damaged.