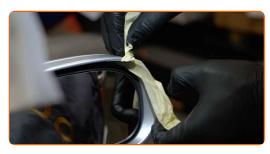

CLUB.AUTODOC.CO.UK 6-8

10 Remove the masking tape.

- Clean the mirror glass.
- Remove the fender protection cover.

Switch on the ignition. This is necessary in order to make sure that the component operates properly.