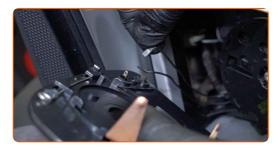

Tilt the mirror glass out of the housing.

CLUB.AUTODOC.CO.UK 4-8

4

Carefully release the mirror glass from its attachment. Use a plastic trim tool. Use a flat screwdriver.

Remove the mirror glass. Use a flat screwdriver.