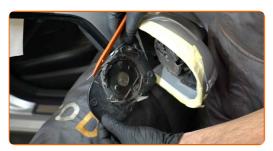

Replacement: glass for wing mirror – MERCEDES-BENZ C-Class Coupe (CL203). Tip from AUTODOC:

- Do not apply excessive force when removing the part. Otherwise you may damage it.
- 6 Detach the mirror heating connectors.

CLUB.AUTODOC.CO.UK 5-8

7 Treat the mirror heating connectors. Use dielectric grease.

Attach the mirror heating connectors.

Install the new mirror glass. Make sure you hear a click indicating that it is locked in place.