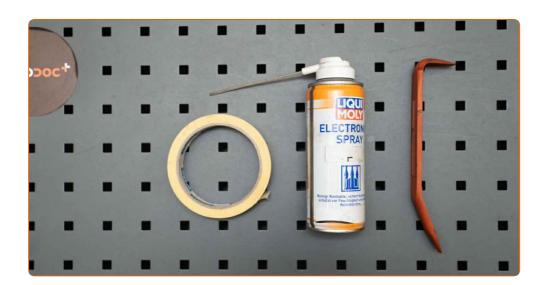

# REPLACEMENT: GLASS FOR WING MIRROR – MERCEDES-BENZ C-CLASS COUPE (CL203). TOOLS YOU NEED:

- Electronic spray
- Plastic trim tool
- Flat Screwdriver

- Painter's tape
- Fender cover

**Buy tools** 

CLUB.AUTODOC.CO.UK 3-8